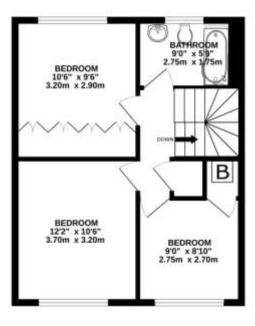

## TOTAL FLOOR AREA: 1253 sq.ft. (116.4 sq.m.) approx.

Whilst every aftempt has been made to ensure the accuracy of the floorplan contained here, measurements of doors, windows, rooms and any other items are approximate and no responsibility is taken for any error, omission or mis-statement. This plan is for flustrative purposes only and should be used as such by any prospective purchaser. The services, systems and appliances shown have not been tested and no guarantee as to their operability or efficiency can be given.