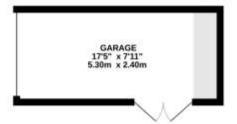

NO ONWARD CHAIN
THREE DOUBLE BEDROOMS,: FAMILY BATHROOM
OPEN PLAN KITCHEN/DINING/LIVING ROOM
ENTRANCE HALLWAY: SHOWER ROOM WITH WC
FRONT AND REAR ENCLOSED GARDENS
GARAGE/HOME OFFICE
DRIVEWAY WITH VEHICLE AND PEDESTRIAN ACCESS
(NO PARKING ON DRIVEWAY)

## TOTAL FLOOR AREA: 1253 sq.ft. (116.4 sq.m.) approx.

Whilst every aftempt has been made to ensure the accuracy of the floorplan contained here, measurements of doors, windows, rooms and any other items are approximate and no responsibility is taken for any error, omission or mis-statement. This plan is for flustrative purposes only and should be used as such by any prospective purchaser. The services, systems and appliances shown have not been tested and no guarantee as to their operability or efficiency can be given.