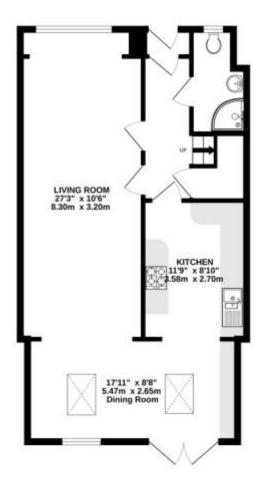

NO ONWARD CHAIN
THREE DOUBLE BEDROOMS,: FAMILY BATHROOM
OPEN PLAN KITCHEN/DINING/LIVING ROOM
ENTRANCE HALLWAY: SHOWER ROOM WITH WC
FRONT AND REAR ENCLOSED GARDENS
GARAGE/HOME OFFICE
DRIVEWAY WITH VEHICLE AND PEDESTRIAN ACCESS
(NO PARKING ON DRIVEWAY)

## TOTAL FLOOR AREA: 1253 sq.ft. (116.4 sq.m.) approx.

Whilst every aftempt has been made to ensure the accuracy of the floorplan contained here, measurements of doors, windows, rooms and any other items are approximate and no responsibility is taken for any error, omission or mis-statement. This plan is for flustrative purposes only and should be used as such by any prospective purchaser. The services, systems and appliances shown have not been tested and no guarantee as to their operability or efficiency can be given.