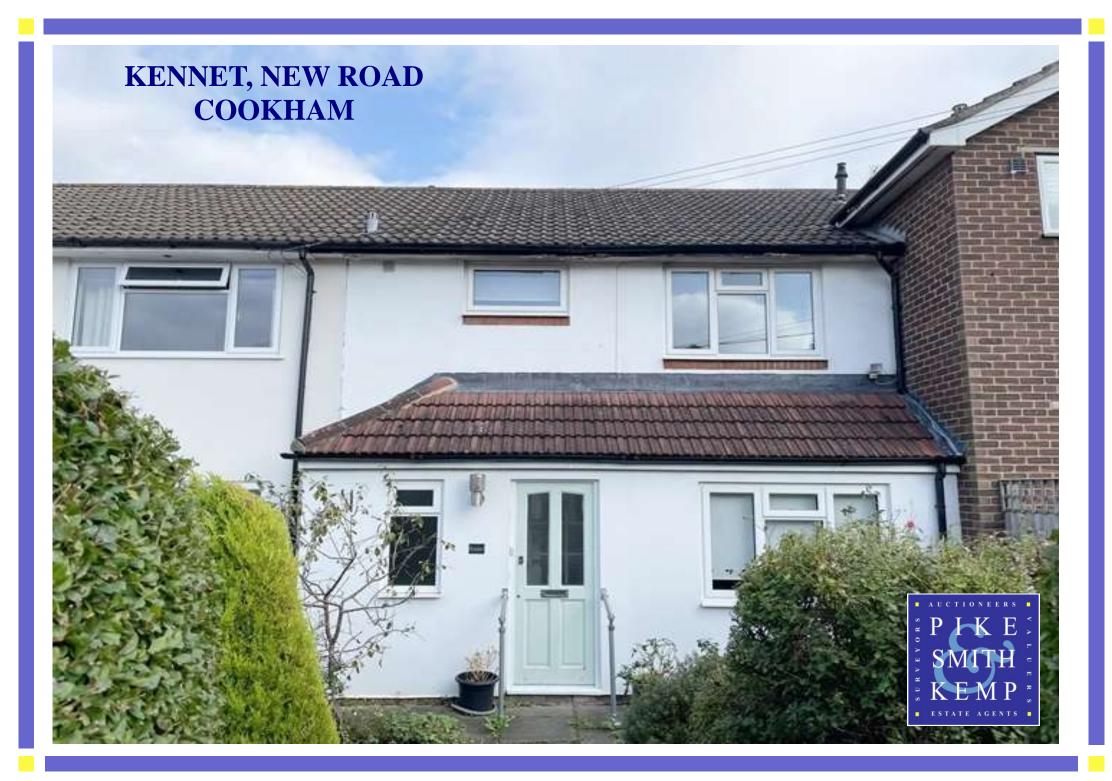

## KENNET, NEW ROAD, COOKHAM, SL6 9HB

An attractive well-presented three double bedroom terraced contemporary property with spacious living accommodation. The property has attractive enclosed and private gardens, the front with field views and benefits from a garage which could also be a home office. 'Kennet' is located in an excellent position in Cookham Rise within a short walk of all local amenities including the highly regarded Cookham Rise Primary School, Cookham train station providing a branch line service to Maidenhead serving Paddington & Central/East London (Crossrail/Elizabeth Line giving direct access to Bond Street, Tottenham Court Road, Farringdon and Canary Wharf). Cookham Rise benefits from a large selection of shops, cafes and restaurants. Glorious countryside walks and the River Thames are nearby, together with many sporting facilities including cricket club, sailing club and golf club. Heathrow airport, the M40, M4 & M25 are also within easy reach.

NO ONWARD CHAIN
THREE DOUBLE BEDROOMS,: FAMILY BATHROOM
OPEN PLAN KITCHEN/DINING/LIVING ROOM
ENTRANCE HALLWAY: SHOWER ROOM WITH WC
FRONT AND REAR ENCLOSED GARDENS
GARAGE/HOME OFFICE
DRIVEWAY WITH VEHICLE AND PEDESTRIAN ACCESS
(NO PARKING ON DRIVEWAY)