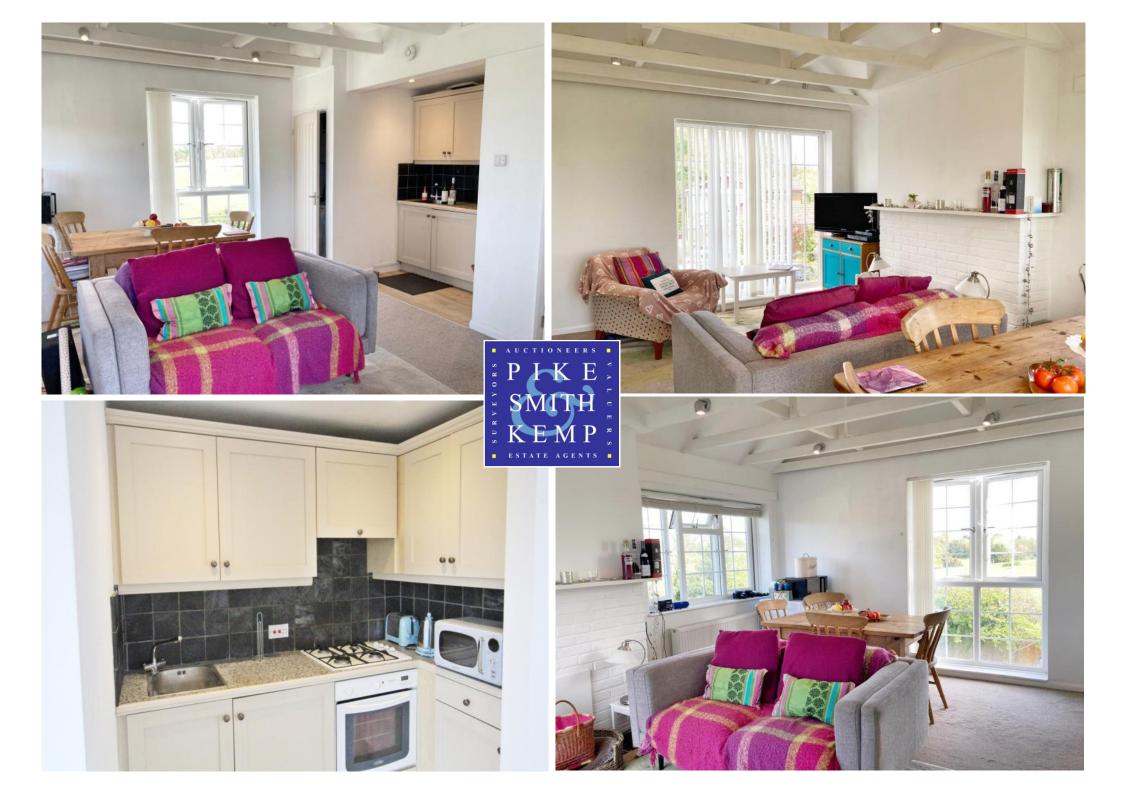

### ENTRANCE HALL LARGE OPEN PLAN KITCHEN/LIVING ROOM WITH VAULTED CEILING DOUBLE BEDROOM EN-SUITE SHOWER ROOM GAS CENTRAL HEATING SEALED UNIT DOUBLE GLAZING DRIVEWAY PARKING NO ONWARD CHAIN EPC RATING: E COUNCIL TAX BAND : B