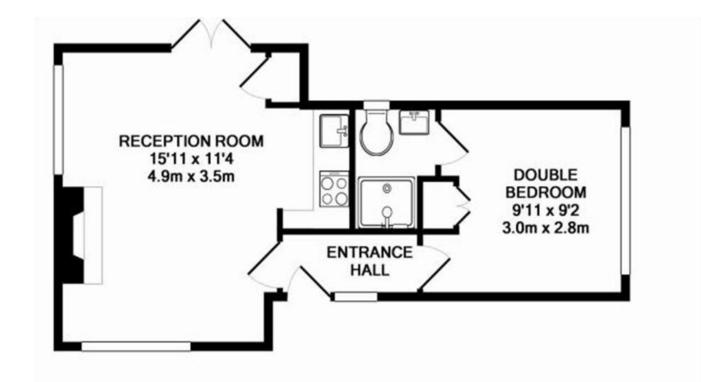

#### TOTAL APPROX. FLOOR AREA 386 SQ.FT. (35.9 SQ.M.)

Whilst every attempt has been made to ensure the accuracy of the floor plan contained here, measurements of doors, windows, rooms and any other items are approximate and no responsibility is taken for any error, omission, or mis-statement. This plan is for illustrative purposes only and should be used as such by any prospective purchaser. The services, systems and appliances shown have not been tested and no guarantee as to their operability or efficiency can be given Made with Metropix ©2012