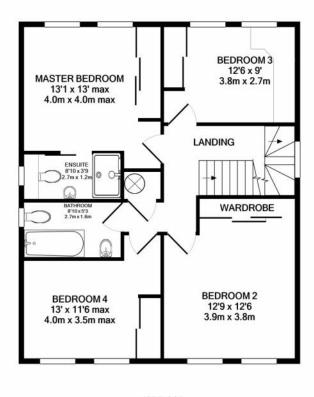

PORCH / ENTRANCE HALL DINING ROOM : LIVING ROOM

DOWNSTAIRS CLOAKROOM

**KITCHEN: CONSERVATORY** 

**GARAGE: UTILITY AREA** 

MASTER BEDROOM WITH EN-SUITE: FAMILY BATHROOM

3 FURTHER DOUBLE BEDROOMS

2nd FLOOR WITH LARGE DOUBLE BEDROOM & ENSUITE SHOWER ROOM

LANDING

ENSUITE

STORAGE

2ND FLOOR APPROX. FLOOR AREA 321 SQ.FT. (29.8 SQ.M.)

1ST FLOOR APPROX. FLOOR AREA 772 SQ.FT. (71.7 SQ.M.)

## TOTAL APPROX. FLOOR AREA 1973 SQ.FT. (183.3 SQ.M.)

Whilst every attempt has been made to ensure the accuracy of the floor plan contained here, measurements of doors, windows, rooms and any other items are approximate and no responsibility is taken for any error, omission, or mis-statement. This plan is for illustrative purposes only and should be used as such by any prospective purchaser. The services, systems and appliances shown have not been tested and no guarantee as to their operability or efficiency can be given Made with Metropix @2020