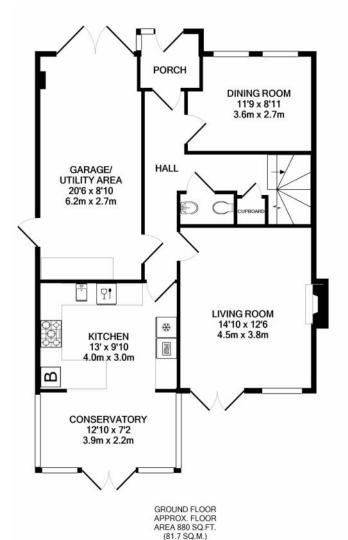

PORCH / ENTRANCE HALL DINING ROOM : LIVING ROOM

DOWNSTAIRS CLOAKROOM

**KITCHEN: CONSERVATORY** 

**GARAGE: UTILITY AREA** 

MASTER BEDROOM WITH EN-SUITE: FAMILY BATHROOM

3 FURTHER DOUBLE BEDROOMS

2nd FLOOR WITH LARGE DOUBLE BEDROOM & ENSUITE SHOWER ROOM

LANDING

ENSUITE

STORAGE

2ND FLOOR APPROX. FLOOR AREA 321 SQ.FT. (29.8 SQ.M.)

1ST FLOOR APPROX. FLOOR AREA 772 SQ.FT. (71.7 SQ.M.)

## TOTAL APPROX. FLOOR AREA 1973 SQ.FT. (183.3 SQ.M.)

Whilst every attempt has been made to ensure the accuracy of the floor plan contained here, measurements of doors, windows, rooms and any other items are approximate and no responsibility is taken for any error, omission, or mis-statement. This plan is for illustrative purposes only and should be used as such by any prospective purchaser. The services, systems and appliances shown have not been tested and no guarantee as to their operability or efficiency can be given Made with Metropix @2020