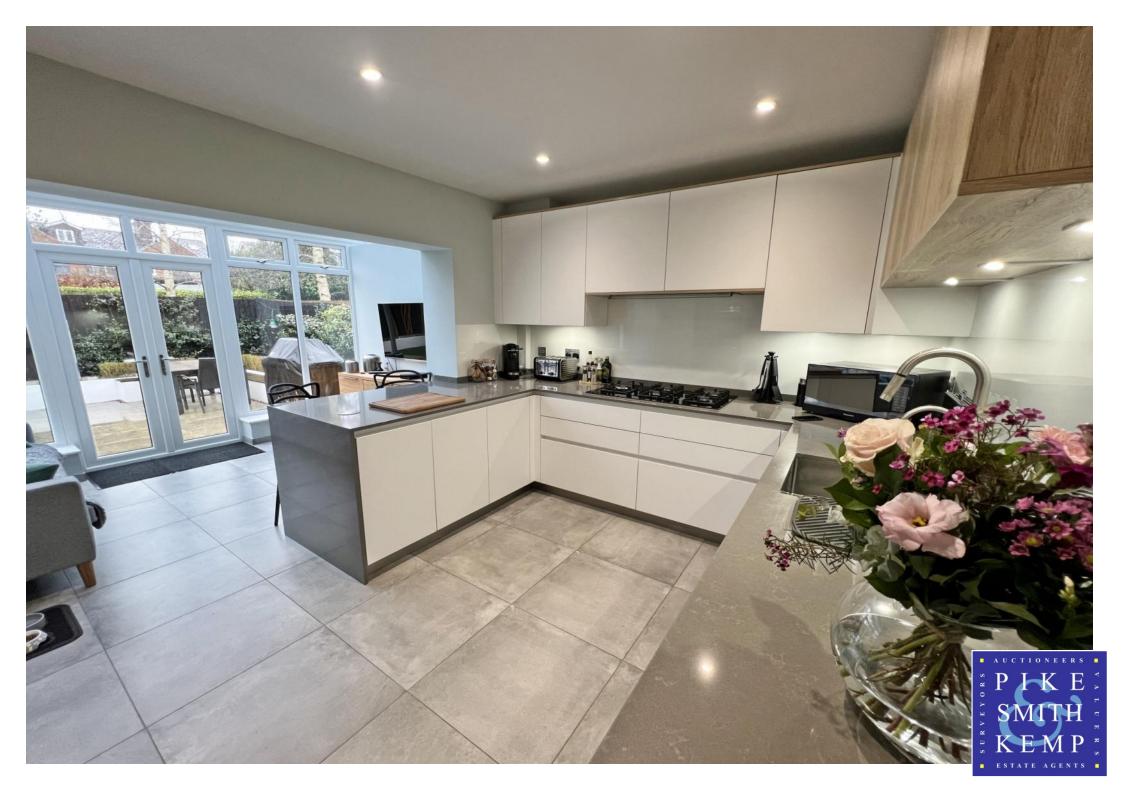

PORCH / ENTRANCE HALL DINING ROOM : LIVING ROOM

DOWNSTAIRS CLOAKROOM

**KITCHEN: CONSERVATORY** 

**GARAGE: UTILITY AREA** 

MASTER BEDROOM WITH EN-SUITE: FAMILY BATHROOM

3 FURTHER DOUBLE BEDROOMS

2nd FLOOR WITH LARGE DOUBLE BEDROOM & ENSUITE SHOWER ROOM