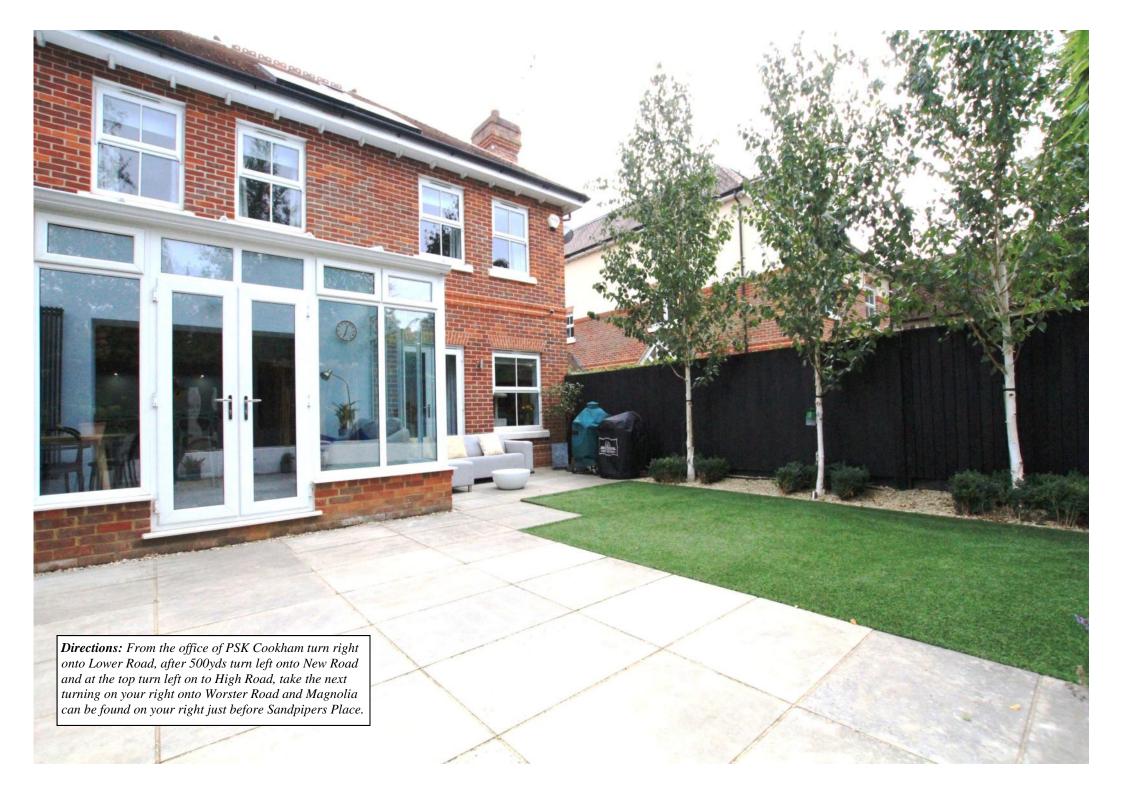

## MAGNOLIA, WORSTER ROAD COOKHAM SL6 9JG

Magnolia is a stylish and contemporary five bedroom family home in excellent decorative order. The property is ideally located within short walking distance of many local amenities including the highly regarded Cookham Rise Primary School and numerous shops, cafes & restaurants. Cookham train station is also a short walk, which connects to Maidenhead, providing a fast service to London Paddington (including the newly opened Elizabeth Line with direct access to Bond Street, Tottenham Court Road, Farringdon and Canary Wharf). Glorious countryside walks and the River Thames are nearby, together with many sporting facilities including cricket club, sailing club and golf club. Heathrow, the M40, M4 & M25 are also within easy reach.