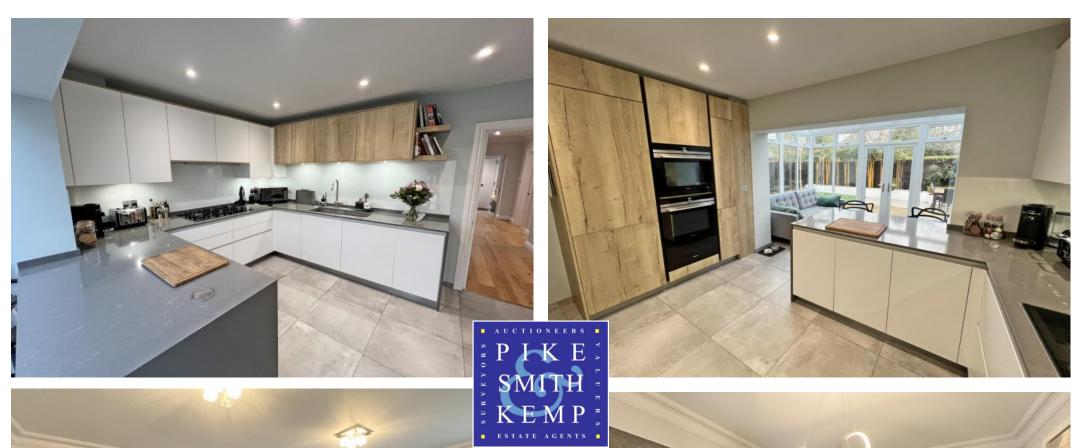

PORCH / ENTRANCE HALL DINING ROOM : LIVING ROOM

DOWNSTAIRS CLOAKROOM

**KITCHEN: CONSERVATORY** 

**GARAGE: UTILITY AREA** 

MASTER BEDROOM WITH EN-SUITE: FAMILY BATHROOM

3 FURTHER DOUBLE BEDROOMS

2nd FLOOR WITH LARGE DOUBLE BEDROOM & ENSUITE SHOWER ROOM