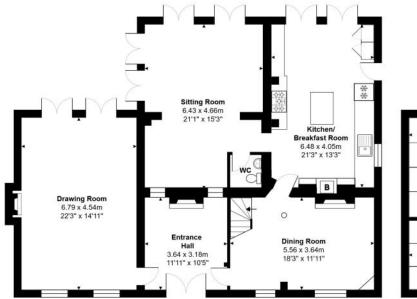

## **Accommodation summary**

ENTRANCE HALL

DRAWING ROOM

SITTING ROOM

KITCHEN/BREAKFAST ROOM

**DINING ROOM** 

CLOAKROOM

#### Littlefield Green, White Waltham, Maidenhead, SL6 3JL

Approx. Total Area: 237.2 m² ... 2553 ft² (excluding balcony, garage/workshop, utility room)

Garage/Workshop and Utility Approx. Area: 39.6m2 ... 427 ft2

Whilst every attempt has been made to ensure the accuracy of the floorplans contained here, measurements of doors, windows and rooms are approximate and no responsibility is taken for any error, omission or mis-statement. These plans are for representation purposes only.