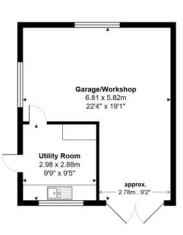

### Outside

GARAGE/WORKSHOP/UTILITY

OFF STREET PARKING

APPROX. 0.5 ACRES SOUTH WEST FACING MATURE GARDENS

#### Littlefield Green, White Waltham, Maidenhead, SL6 3JL

Approx. Total Area: 237.2 m² ... 2553 ft² (excluding balcony, garage/workshop, utility room)

Garage/Workshop and Utility Approx. Area: 39.6m2 ... 427 ft2

Whilst every attempt has been made to ensure the accuracy of the floorplans contained here, measurements of doors, windows and rooms are approximate and no responsibility is taken for any error, omission or mis-statement. These plans are for representation purposes only.