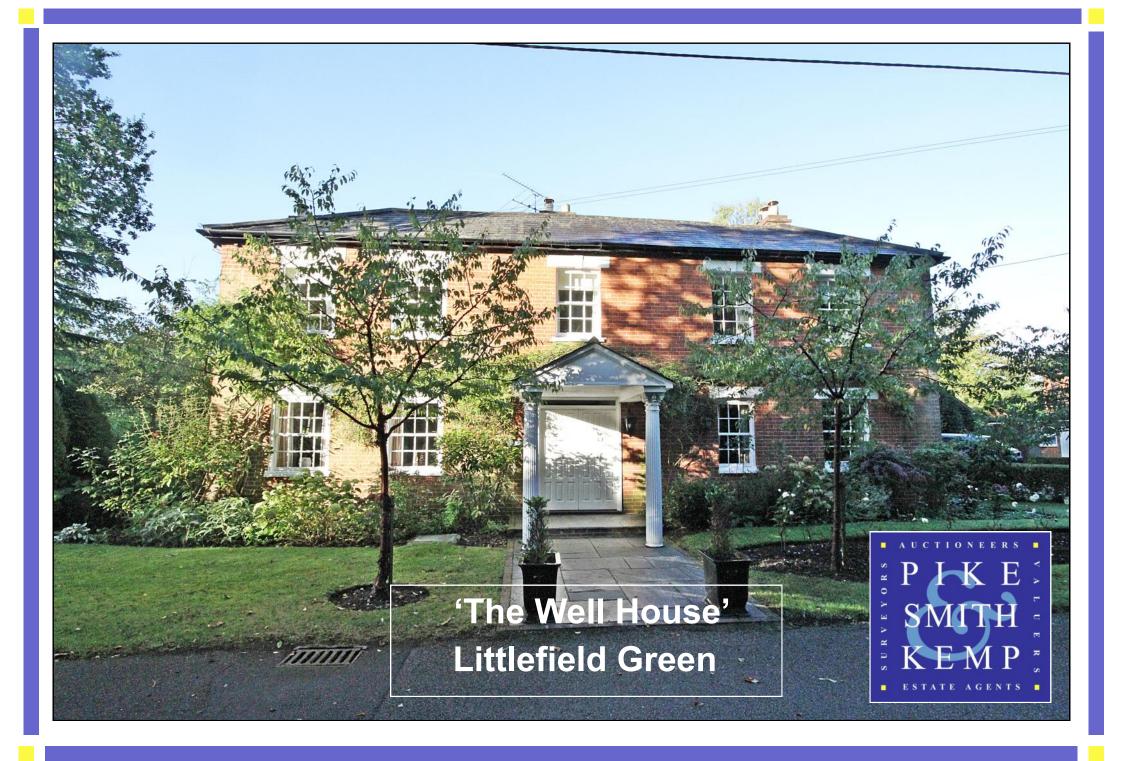

# The Well House, Littlefield Green White Waltham Maidenhead, Berkshire, SL6 3JL

"A beautiful period family home set in a semi-rural hamlet"

A handsome period house of fine proportions and an elegant interior at the end of a no through lane set in delightful mature secluded gardens approaching half an acre with a south westerly rear aspect. Littlefield Green is a semi-rural hamlet between the villages of white Waltham and Paley Street within easy reach of the shopping and leisure facilities that may be found at Windsor and Maidenhead.

The property is in a sought after location within easy reach of central Maidenhead with its extensive range of shops, cafes, restaurants and leisure facilities. Transport links are excellent, there is a mainline station into London Paddington and central London, serviced by the Elizabeth Line with both the M4 and M40 motorways close by. Local state and private schools are highly regarded

EPC Rating: TBC Council Tax band: G

PRICE: £1,195,000 FREEHOLD

Pike Smith & Kemp 22 Queen Street, Maidenhead Berkshire SL7 1HZ

maidenhead@pikesmithkemp.co.uk 01628 621177