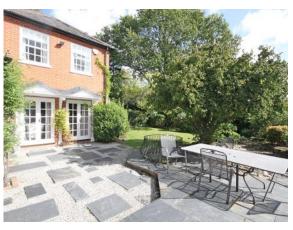

# The Well House, Littlefield Green White Waltham Maidenhead, Berkshire, SL6 3JL

"A beautiful period family home set in a semi-rural hamlet"

A handsome period house of fine proportions and an elegant interior at the end of a no through lane set in delightful mature secluded gardens approaching half an acre with a south westerly rear aspect. Littlefield Green is a semi-rural hamlet between the villages of white Waltham and Paley Street within easy reach of the shopping and leisure facilities that may be found at Windsor and Maidenhead.

### Outside

GARAGE/WORKSHOP/UTILITY

OFF STREET PARKING

APPROX. 0.5 ACRES SOUTH WEST FACING MATURE GARDENS