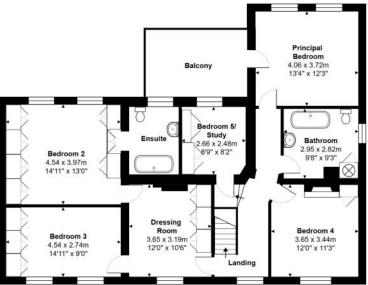

### First floor

PRINCIPAL BEDROOM

BEDROOM TWO WITH EN-SUITE AND DRESSING ROOM

THREE FURTHER BEDROOMS

FAMILY BATHROOM

#### Littlefield Green, White Waltham, Maidenhead, SL6 3JL

Approx. Total Area: 237.2 m² ... 2553 ft² (excluding balcony, garage/workshop, utility room)

Garage/Workshop and Utility Approx. Area: 39.6m2 ... 427 ft2

Whilst every attempt has been made to ensure the accuracy of the floorplans contained here, measurements of doors, windows and rooms are approximate and no responsibility is taken for any error, omission or mis-statement. These plans are for representation purposes only.