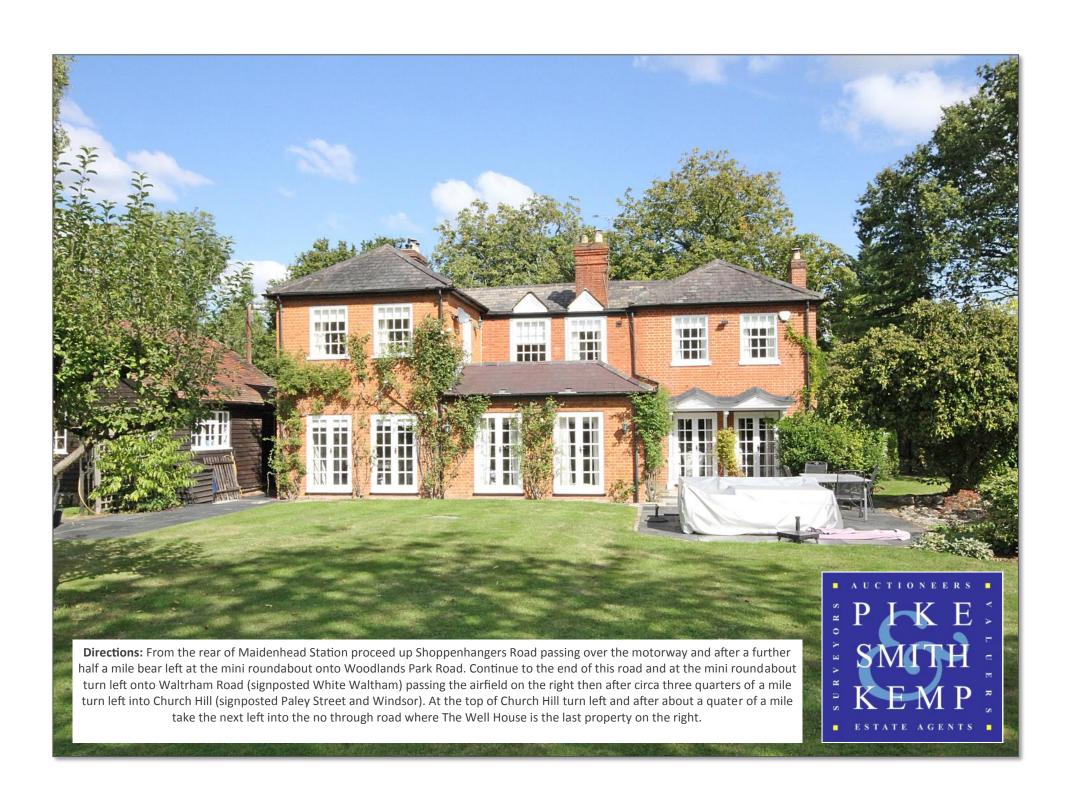

# The Well House, Littlefield Green White Waltham Maidenhead, Berkshire, SL6 3JL

"A beautiful period family home set in a semi-rural hamlet"

A handsome period house of fine proportions and an elegant interior at the end of a no through lane set in delightful mature secluded gardens approaching half an acre with a south westerly rear aspect. Littlefield Green is a semi-rural hamlet between the villages of white Waltham and Paley Street within easy reach of the shopping and leisure facilities that may be found at Windsor and Maidenhead.