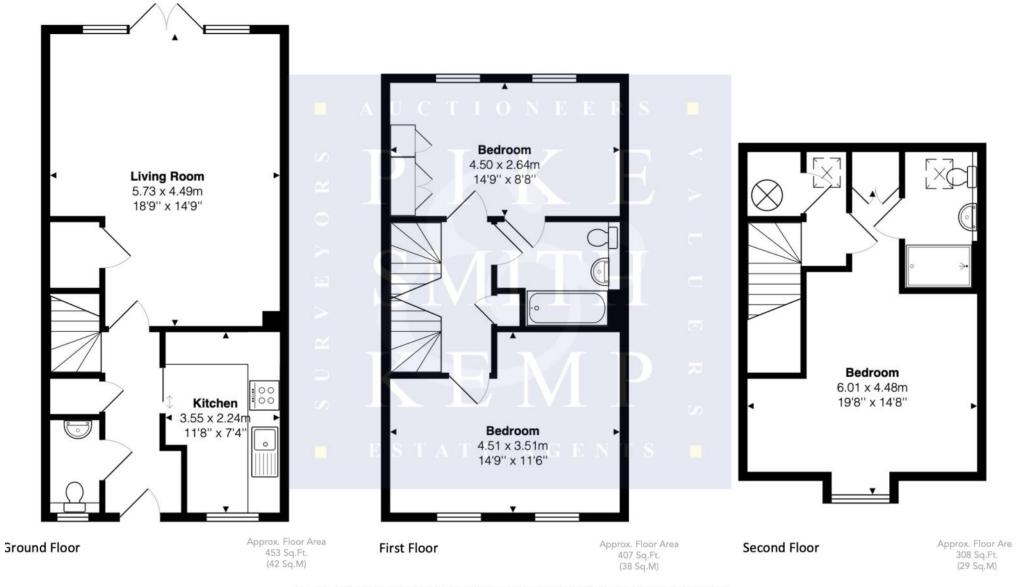

## **Accommodation summary**

**Ground Floor:** 

ENTRANCE HALL

LIVING ROOM

KITCHEN

CLOAKROOM

First Floor:

MASTER BEDROOM WITH EN-SUITE BATHROOM

DOUBLE BEDROOM

**Second Floor** 

DOUBLE BEDROOM

SHOWER ROOM

**Outside:** 

SOUTH FACING REAR GARDEN

TWO ALLOCATED PARKING SPACES

The approximate total area for the elements of the property represented on the floorplan is 109 SqM (1169 Sq.Ft)

## Kingfisher Drive, Maidenhead, Berkshire, SL6 8EL

This floor plan provided by Expert Survey Solutions Ltd is for indicative guidance only. Whilst every attempt has been made to ensure the accuracy of the floor plans contained here, measurements of doors, windows and rooms are approximate and no responsibility is taken for any error, omission or mis-statement. Details shown on this floorplan including all measurements, areas and proportions cannot be guaranteed by either the provider or marketing estate/letting agency and should not be relied upon. If there is any area where accuracy is required, please contact the appropriate agent for clarification.