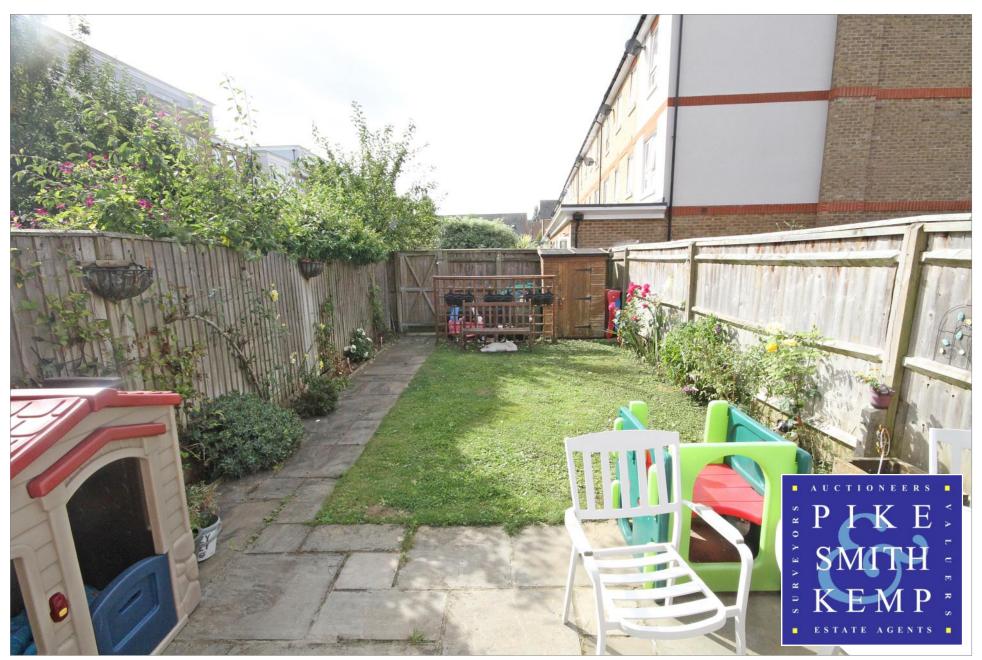

DOUBLE BEDROOM

**Second Floor** 

DOUBLE BEDROOM

SHOWER ROOM

**Outside:** 

SOUTH FACING REAR GARDEN

TWO ALLOCATED PARKING SPACES

The approximate total area for the elements of the property represented on the floorplan is 109 SqM (1169 Sq.Ft)