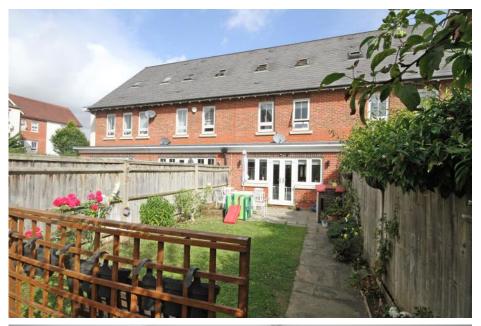

## 8 Kingfisher Drive Maidenhead, Berkshire, SL6 8EL

"A modern townhouse in a popular residential close located 0.7 mile from Maidenhead Town Centre"

Conveniently located within easy walking distance of the River Thames and Maidenhead town and station, with lovely rural walks nearby, is this spacious and very well presented 11 year old three bedroom town house situated on a private development, with a south facing garden and parking. The M4 and M40 motorway are easily accessible providing access to Heathrow and Central London. Rail services to London Paddington serviced by the Elizabeth line are available from Maidenhead Station.

DOUBLE BEDROOM

**Second Floor** 

DOUBLE BEDROOM

SHOWER ROOM

**Outside:** 

SOUTH FACING REAR GARDEN

TWO ALLOCATED PARKING SPACES

The approximate total area for the elements of the property represented on the floorplan is 109 SqM (1169 Sq.Ft)