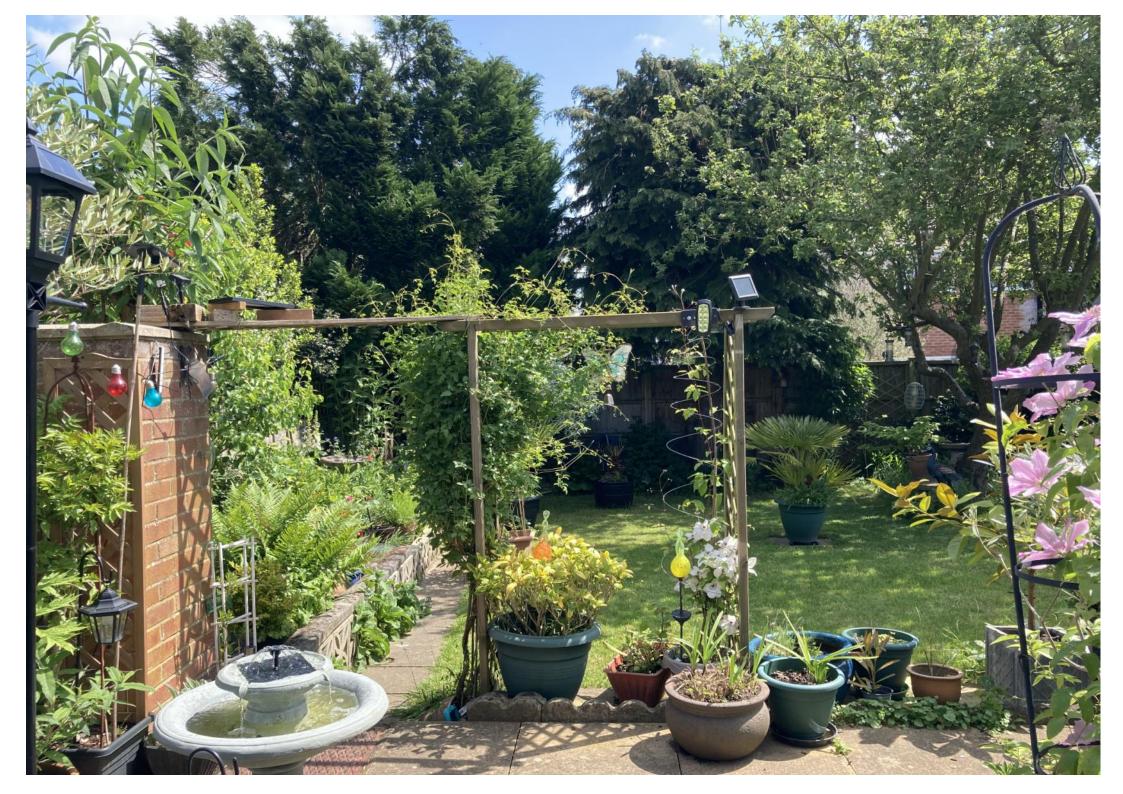

## ENTRANCE LOBBY : LARGE LIVING ROOM : GARDEN ROOM KITCHEN : COVERED SIDE PASSAGEWAY 3 BEDROOMS : FAMILY BATHROOM GAS CENTRAL HEATING : DOUBLE GLAZING THROUGHOUT DRIVEWAY : ATTACHED GARAGE PRIVATE REAR GARDENS AMPLE SCOPE FOR FURTHER IMPROVEMENT AND/OR EXTENSION