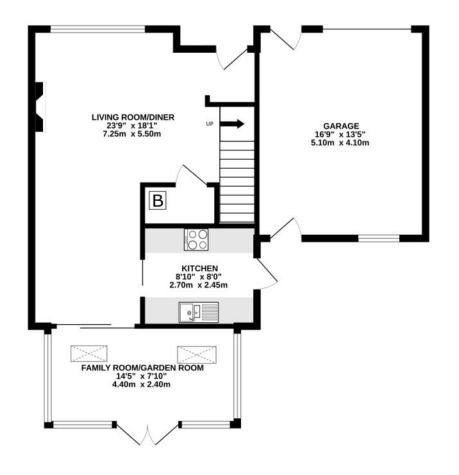

## PRICE: OFFERS IN EXCESS £580,000 FREEHOLD

PIKE SMITH & KEMP Lower Road, Cookham Berkshire, SL6 9EH

cookham@pikesmithkemp.co.uk 01628 532010 www.pskweb.co.uk

GROUND FLOOR 760 sq.ft. (70.6 sq.m.) approx. 1ST FLOOR 429 sq.ft. (39.8 sq.m.) approx.

TOTAL FLOOR AREA: 1189 sq.ft. (110.5 sq.m.) approx. Whist every attempt has been made to ensure the accuracy of the floorplan contained here, measurements of doors, windows, rooms and any other items are approximate and no responsibility is taken for any error, omission or mis-statement. This plan is for illustrative purposes only and should be used as such by any prospective purchaser. The services, systems and appliances shown have not been tested and no guarantee

sion or mis-statement. This plan is for illustrative purposes only and should be used as such by a ctive purchaser. The services, systems and appliances shown have not been tested and no guara as to their operability or efficiency can be given. Made with Meropix @2023