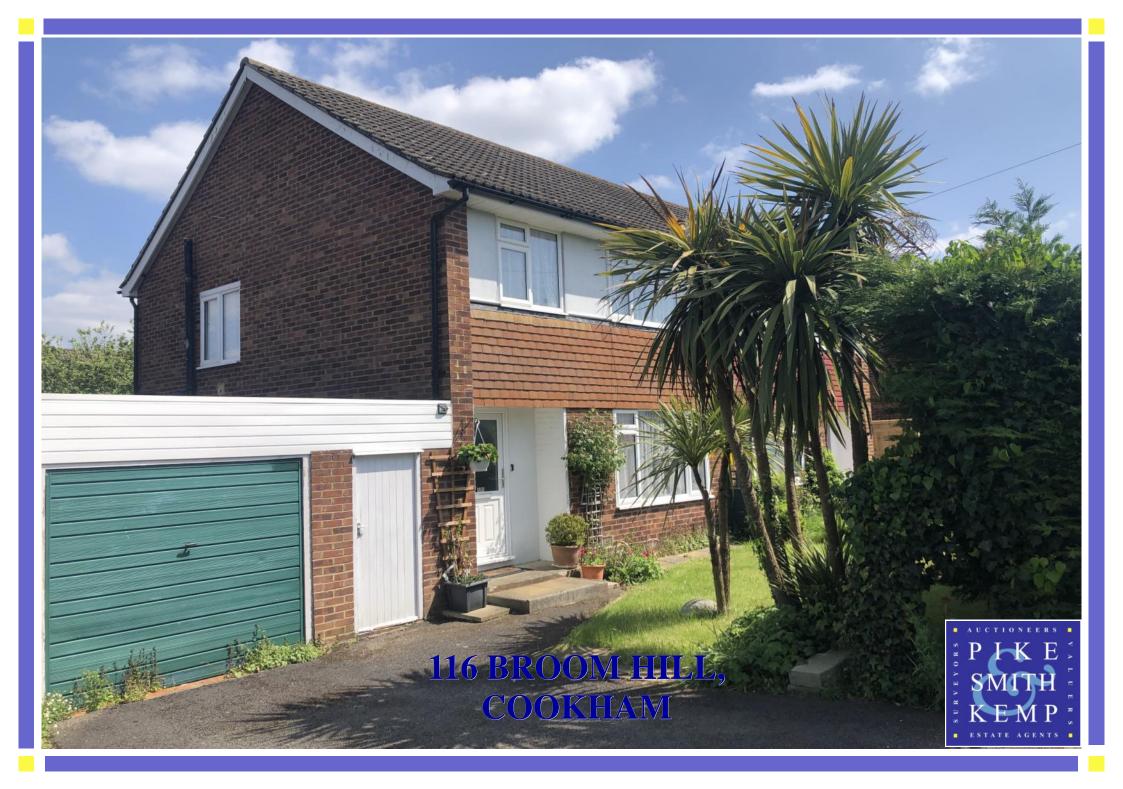

## 116, BROOM HILL COOKHAM, BERSKHIRE. SL6 9LQ

Located in a small cul-de-sac, this spacious three bedroom semi detached home, occupies a convenient setting within walking distance of many of Cookham's amenities. The accommodation offers good sized family living, including an additional garden room and there is scope for further re-modelling and modernisation if required. The property is located just a stone's throw from the Recreation Ground, local shops, medical centre, excellent schools (namely Cookham Rise and Cookham Dean Primary schools), highly regarded Nursery and Cookham train station providing a branch link to Maidenhead serving Paddington & Central London & City (via the newly opened Elizabeth Line). Access to the M4 and M40 motorway networks are nearby, which link to the M25 and Heathrow airport.

## ENTRANCE LOBBY : LARGE LIVING ROOM : GARDEN ROOM KITCHEN : COVERED SIDE PASSAGEWAY 3 BEDROOMS : FAMILY BATHROOM GAS CENTRAL HEATING : DOUBLE GLAZING THROUGHOUT DRIVEWAY : ATTACHED GARAGE PRIVATE REAR GARDENS AMPLE SCOPE FOR FURTHER IMPROVEMENT AND/OR EXTENSION

## PRICE: OFFERS IN EXCESS £580,000 FREEHOLD

PIKE SMITH & KEMP Lower Road, Cookham Berkshire, SL6 9EH

cookham@pikesmithkemp.co.uk 01628 532010 www.pskweb.co.uk

GROUND FLOOR 760 sq.ft. (70.6 sq.m.) approx. 1ST FLOOR 429 sq.ft. (39.8 sq.m.) approx.