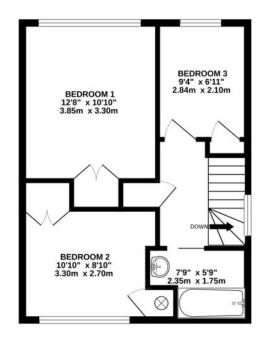

## PRICE: OFFERS IN EXCESS £580,000 FREEHOLD

PIKE SMITH & KEMP Lower Road, Cookham Berkshire, SL6 9EH

cookham@pikesmithkemp.co.uk 01628 532010 www.pskweb.co.uk

GROUND FLOOR 760 sq.ft. (70.6 sq.m.) approx. 1ST FLOOR 429 sq.ft. (39.8 sq.m.) approx.

TOTAL FLOOR AREA: 1189 sq.ft. (110.5 sq.m.) approx. Whist every attempt has been made to ensure the accuracy of the floorplan contained here, measurements of doors, windows, rooms and any other items are approximate and no responsibility is taken for any error, omission or mis-statement. This plan is for illustrative purposes only and should be used as such by any prospective purchaser. The services, systems and appliances shown have not been tested and no guarantee

sion or mis-statement. This plan is for illustrative purposes only and should be used as such by a ctive purchaser. The services, systems and appliances shown have not been tested and no guara as to their operability or efficiency can be given. Made with Meropix @2023