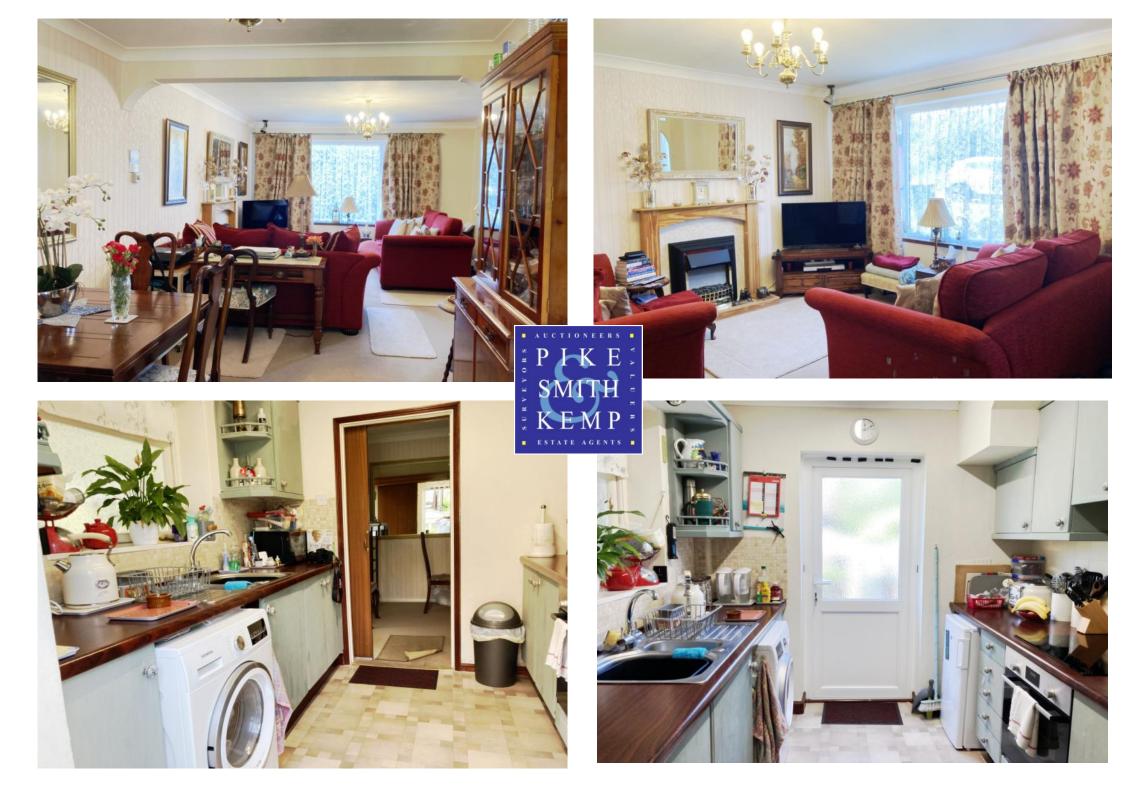

## 116, BROOM HILL COOKHAM, BERSKHIRE. SL6 9LQ

Located in a small cul-de-sac, this spacious three bedroom semi detached home, occupies a convenient setting within walking distance of many of Cookham's amenities. The accommodation offers good sized family living, including an additional garden room and there is scope for further re-modelling and modernisation if required. The property is located just a stone's throw from the Recreation Ground, local shops, medical centre, excellent schools (namely Cookham Rise and Cookham Dean Primary schools), highly regarded Nursery and Cookham train station providing a branch link to Maidenhead serving Paddington & Central London & City (via the newly opened Elizabeth Line). Access to the M4 and M40 motorway networks are nearby, which link to the M25 and Heathrow airport.

## ENTRANCE LOBBY : LARGE LIVING ROOM : GARDEN ROOM KITCHEN : COVERED SIDE PASSAGEWAY 3 BEDROOMS : FAMILY BATHROOM GAS CENTRAL HEATING : DOUBLE GLAZING THROUGHOUT DRIVEWAY : ATTACHED GARAGE PRIVATE REAR GARDENS AMPLE SCOPE FOR FURTHER IMPROVEMENT AND/OR EXTENSION