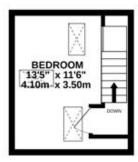

## HILLTOP, GRAHAM ROAD, COOKHAM RISE, SL6 9JQ

A spacious semi-detached 4 bed Victorian home offering scope for modernisation and re-modelling, benefitting from two good sized reception rooms and a spacious kitchen/breakfast room. The property, which has considerable charm and numerous character features is ideally located within short walking distance of many local amenities including the highly regarded Cookham Rise Primary School and numerous shops, cafes & restaurants. Cookham train station is also a short walk, which connects to Maidenhead, providing a fast service to London Paddington (including the Elizabeth Line with direct access to Bond Street, Tottenham Court Road, Farringdon and Canary Wharf). Glorious countryside walks and the River Thames are nearby, together with many sporting facilities including cricket club, sailing club and golf club. Heathrow, the M40, M4 & M25 are also within easy reach. Residents of the village are also entitled to apply for membership of The Odney Club (c.£500 pa) giving access to many acres of riverside parkland gardens, tennis courts & swimming pool, plus clubhouse/ restaurant, all of which are located just a short walk away.

## ENTRANCE HALL : SPACIOUS KITCHEN / BREAKFAST ROOM : SEPARATE DINING ROOM / FAMILY ROOM WITH DOORS TO REAR GARDEN. : SITTING ROOM WITH FEATURE FIREPLACE : FOUR BEDROOMS : FAMILY BATHROOM : SHOWER ROOM : GAS FIRED CENTRAL HEATING : REAR GARDEN WITH PATIO : DRIVEWAY/OFF STREET PARKING TO REAR : SCOPE FOR IMPROVEMENT : SOUGHT AFTER LOCATION