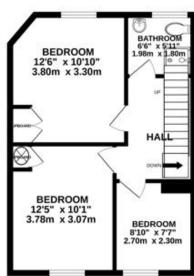

## HILLTOP, GRAHAM ROAD, COOKHAM RISE, SL6 9JQ

A spacious semi-detached 4 bed Victorian home offering scope for modernisation and re-modelling, benefitting from two good sized reception rooms and a spacious kitchen/breakfast room. The property, which has considerable charm and numerous character features is ideally located within short walking distance of many local amenities including the highly regarded Cookham Rise Primary School and numerous shops, cafes & restaurants. Cookham train station is also a short walk, which connects to Maidenhead, providing a fast service to London Paddington (including the Elizabeth Line with direct access to Bond Street, Tottenham Court Road, Farringdon and Canary Wharf). Glorious countryside walks and the River Thames are nearby, together with many sporting facilities including cricket club, sailing club and golf club. Heathrow, the M40, M4 & M25 are also within easy reach. Residents of the village are also entitled to apply for membership of The Odney Club (c.£500 pa) giving access to many acres of riverside parkland gardens, tennis courts & swimming pool, plus clubhouse/ restaurant, all of which are located just a short walk away.

## ENTRANCE HALL : SPACIOUS KITCHEN / BREAKFAST ROOM : SEPARATE DINING ROOM / FAMILY ROOM WITH DOORS TO REAR GARDEN. : SITTING ROOM WITH FEATURE FIREPLACE : FOUR BEDROOMS : FAMILY BATHROOM : SHOWER ROOM : GAS FIRED CENTRAL HEATING : REAR GARDEN WITH PATIO : DRIVEWAY/OFF STREET PARKING TO REAR : SCOPE FOR IMPROVEMENT : SOUGHT AFTER LOCATION