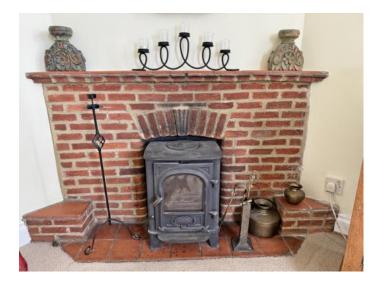

## ENTRANCE HALL : SPACIOUS KITCHEN / BREAKFAST ROOM : SEPARATE DINING ROOM / FAMILY ROOM WITH DOORS TO REAR GARDEN. : SITTING ROOM WITH FEATURE FIREPLACE : FOUR BEDROOMS : FAMILY BATHROOM : SHOWER ROOM : GAS FIRED CENTRAL HEATING : REAR GARDEN WITH PATIO : DRIVEWAY/OFF STREET PARKING TO REAR : SCOPE FOR IMPROVEMENT : SOUGHT AFTER LOCATION