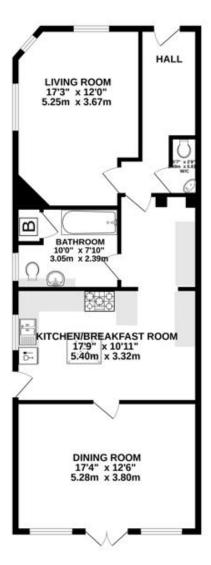

## HILLTOP, GRAHAM ROAD, COOKHAM RISE, SL6 9JQ

A spacious semi-detached 4 bed Victorian home offering scope for modernisation and re-modelling, benefitting from two good sized reception rooms and a spacious kitchen/breakfast room. The property, which has considerable charm and numerous character features is ideally located within short walking distance of many local amenities including the highly regarded Cookham Rise Primary School and numerous shops, cafes & restaurants. Cookham train station is also a short walk, which connects to Maidenhead, providing a fast service to London Paddington (including the Elizabeth Line with direct access to Bond Street, Tottenham Court Road, Farringdon and Canary Wharf). Glorious countryside walks and the River Thames are nearby, together with many sporting facilities including cricket club, sailing club and golf club. Heathrow, the M40, M4 & M25 are also within easy reach. Residents of the village are also entitled to apply for membership of The Odney Club (c.£500 pa) giving access to many acres of riverside parkland gardens, tennis courts & swimming pool, plus clubhouse/ restaurant, all of which are located just a short walk away.

## ENTRANCE HALL : SPACIOUS KITCHEN / BREAKFAST ROOM : SEPARATE DINING ROOM / FAMILY ROOM WITH DOORS TO REAR GARDEN. : SITTING ROOM WITH FEATURE FIREPLACE : FOUR BEDROOMS : FAMILY BATHROOM : SHOWER ROOM : GAS FIRED CENTRAL HEATING : REAR GARDEN WITH PATIO : DRIVEWAY/OFF STREET PARKING TO REAR : SCOPE FOR IMPROVEMENT : SOUGHT AFTER LOCATION