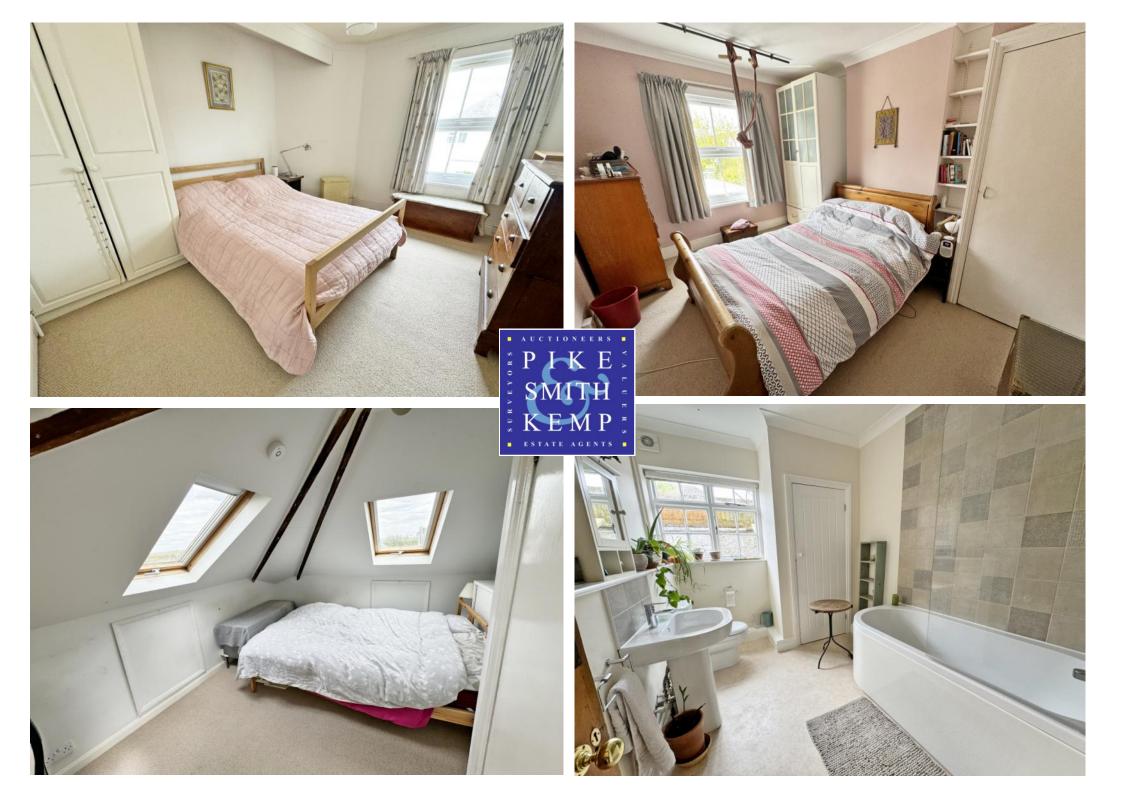

## ENTRANCE HALL : SPACIOUS KITCHEN / BREAKFAST ROOM : SEPARATE DINING ROOM / FAMILY ROOM WITH DOORS TO REAR GARDEN. : SITTING ROOM WITH FEATURE FIREPLACE : FOUR BEDROOMS : FAMILY BATHROOM : SHOWER ROOM : GAS FIRED CENTRAL HEATING : REAR GARDEN WITH PATIO : DRIVEWAY/OFF STREET PARKING TO REAR : SCOPE FOR IMPROVEMENT : SOUGHT AFTER LOCATION