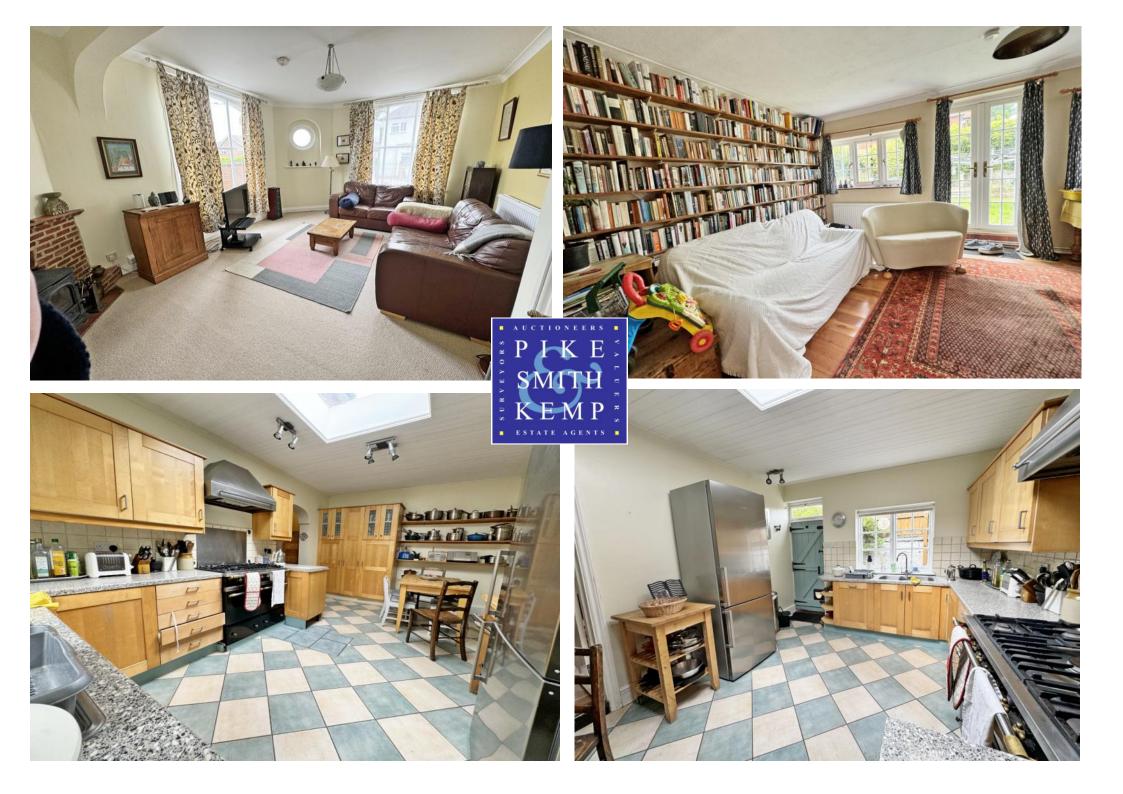

## HILLTOP, GRAHAM ROAD, COOKHAM RISE, SL6 9JQ

A spacious semi-detached 4 bed Victorian home offering scope for modernisation and re-modelling, benefitting from two good sized reception rooms and a spacious kitchen/breakfast room. The property, which has considerable charm and numerous character features is ideally located within short walking distance of many local amenities including the highly regarded Cookham Rise Primary School and numerous shops, cafes & restaurants. Cookham train station is also a short walk, which connects to Maidenhead, providing a fast service to London Paddington (including the Elizabeth Line with direct access to Bond Street, Tottenham Court Road, Farringdon and Canary Wharf). Glorious countryside walks and the River Thames are nearby, together with many sporting facilities including cricket club, sailing club and golf club. Heathrow, the M40, M4 & M25 are also within easy reach. Residents of the village are also entitled to apply for membership of The Odney Club (c.£500 pa) giving access to many acres of riverside parkland gardens, tennis courts & swimming pool, plus clubhouse/ restaurant, all of which are located just a short walk away.

## ENTRANCE HALL : SPACIOUS KITCHEN / BREAKFAST ROOM : SEPARATE DINING ROOM / FAMILY ROOM WITH DOORS TO REAR GARDEN. : SITTING ROOM WITH FEATURE FIREPLACE : FOUR BEDROOMS : FAMILY BATHROOM : SHOWER ROOM : GAS FIRED CENTRAL HEATING : REAR GARDEN WITH PATIO : DRIVEWAY/OFF STREET PARKING TO REAR : SCOPE FOR IMPROVEMENT : SOUGHT AFTER LOCATION