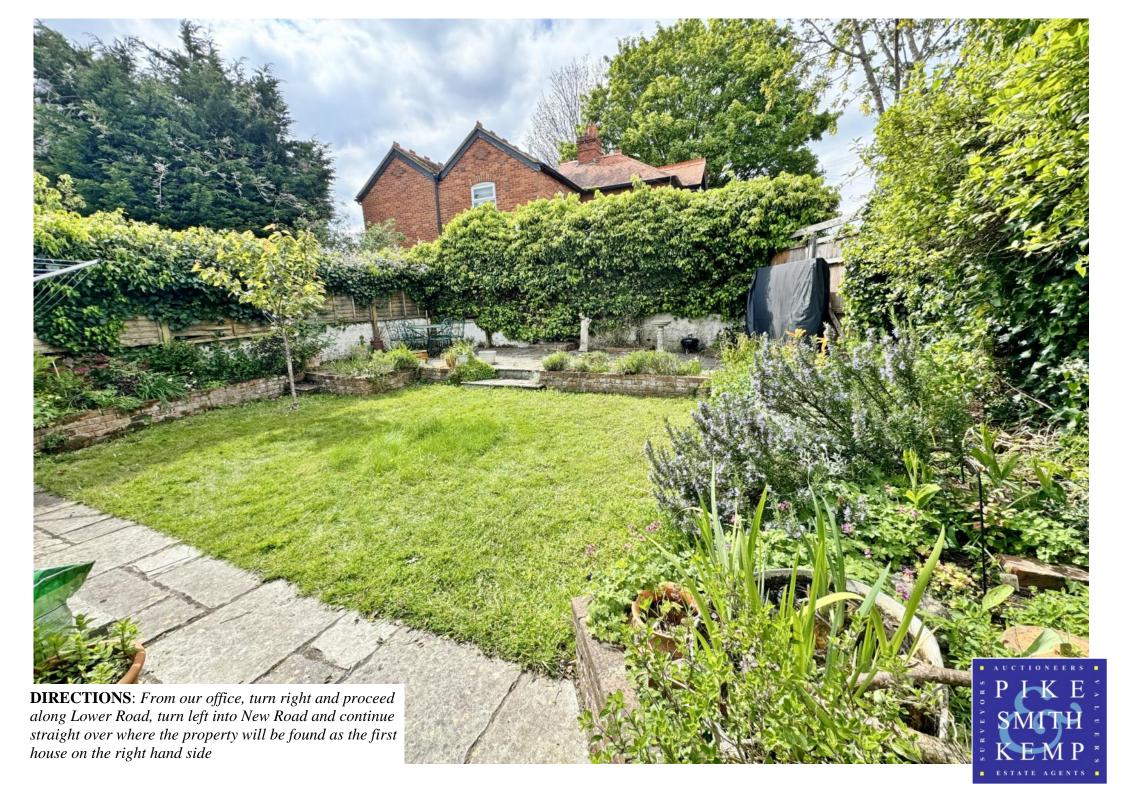

## ENTRANCE HALL : SPACIOUS KITCHEN / BREAKFAST ROOM : SEPARATE DINING ROOM / FAMILY ROOM WITH DOORS TO REAR GARDEN. : SITTING ROOM WITH FEATURE FIREPLACE : FOUR BEDROOMS : FAMILY BATHROOM : SHOWER ROOM : GAS FIRED CENTRAL HEATING : REAR GARDEN WITH PATIO : DRIVEWAY/OFF STREET PARKING TO REAR : SCOPE FOR IMPROVEMENT : SOUGHT AFTER LOCATION