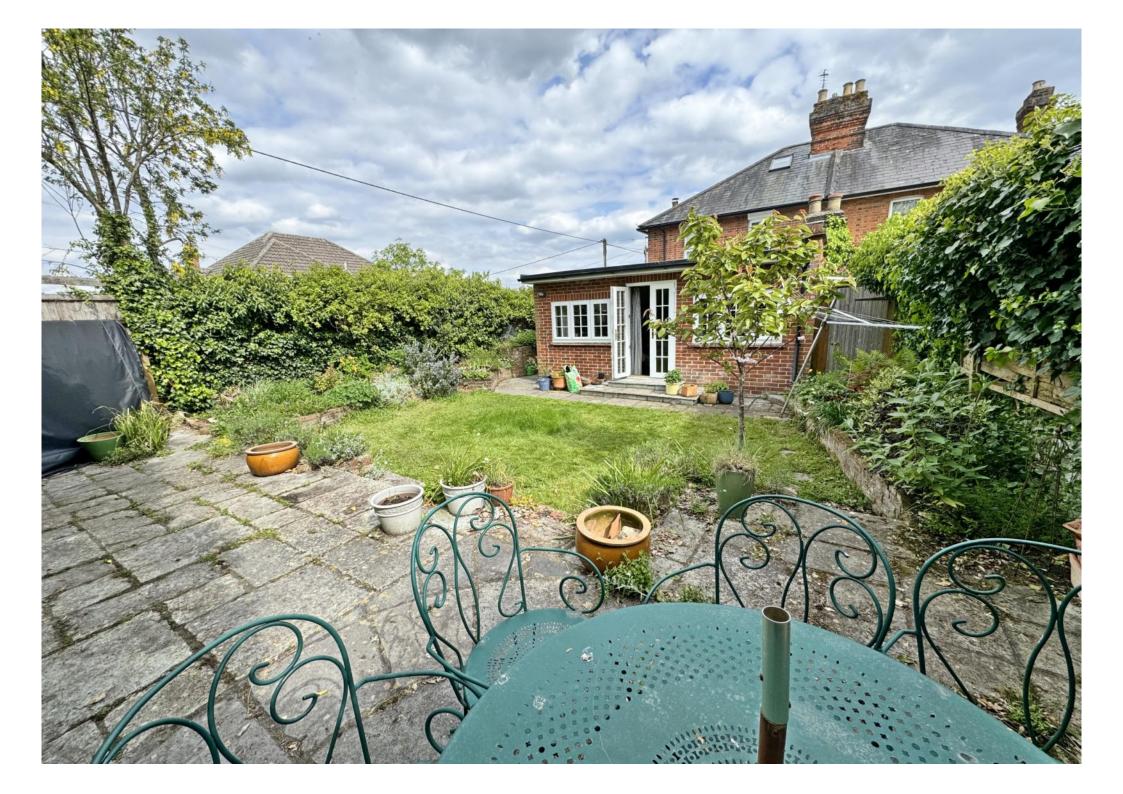

## ENTRANCE HALL : SPACIOUS KITCHEN / BREAKFAST ROOM : SEPARATE DINING ROOM / FAMILY ROOM WITH DOORS TO REAR GARDEN. : SITTING ROOM WITH FEATURE FIREPLACE : FOUR BEDROOMS : FAMILY BATHROOM : SHOWER ROOM : GAS FIRED CENTRAL HEATING : REAR GARDEN WITH PATIO : DRIVEWAY/OFF STREET PARKING TO REAR : SCOPE FOR IMPROVEMENT : SOUGHT AFTER LOCATION