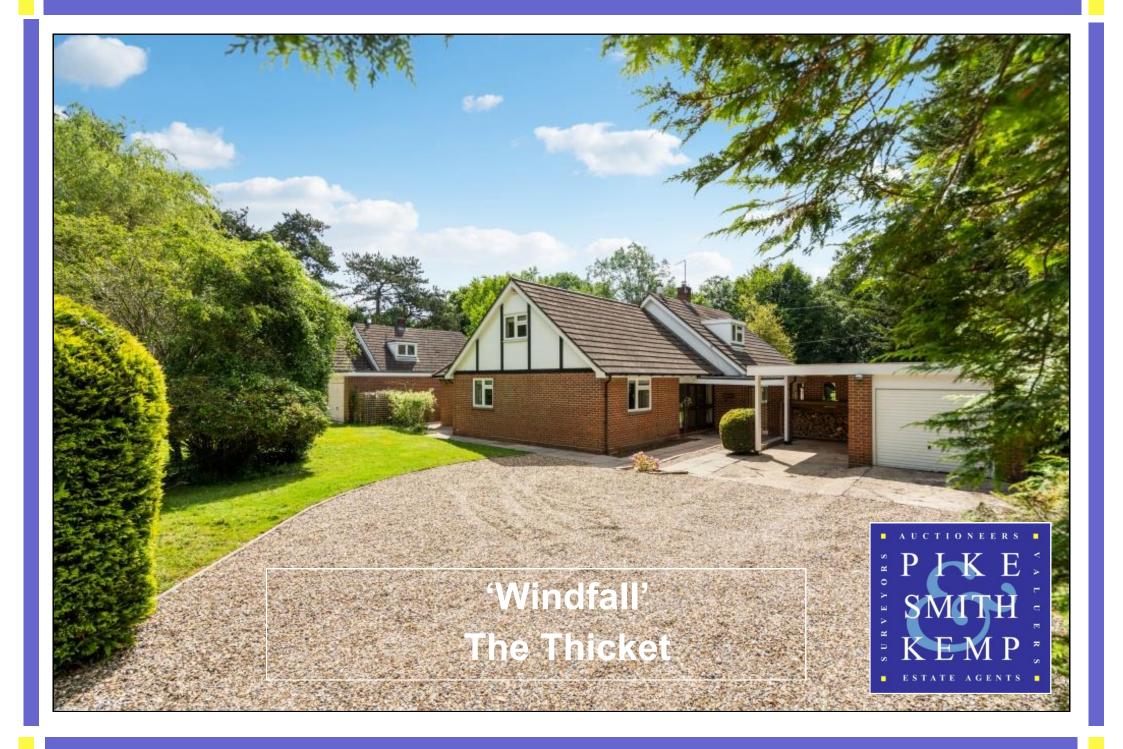

## Windfall, The Thicket Maidenhead, Berkshire, SL6 3QE

"A substantial detached chalet style home with spacious and flexible accommodation"

A detached family house of generous proportions (2800 sq ft) located at the end of a long private driveway on the approach to Claires Court Junior School adjacent to Maidenhead Thicket. The particularly versatile accommodation is complimented by a delightful secluded south facing garden extending to circa half an acre with driveway, garage and car port. The house has great potential for extension (STPP) and is sold with no onward chain.

THREE BEDROOMS

FAMILY BATHROOM

SHOWER ROOM

Outside

CIRCA HALF AN ACRE OF SECLUDED SOUTH FACING GARDEN

GARAGE, LARGE DRIVEWAY, CAR PORT

Approximate Gross Internal Area Ground Floor = 176.0 sq m / 1,894 sq ft First Floor = 82.7 sq m / 890 sq ft Garage = 16.5 sq m / 178 sq ft Total = 275.2 sq m / 2,962 sq ft