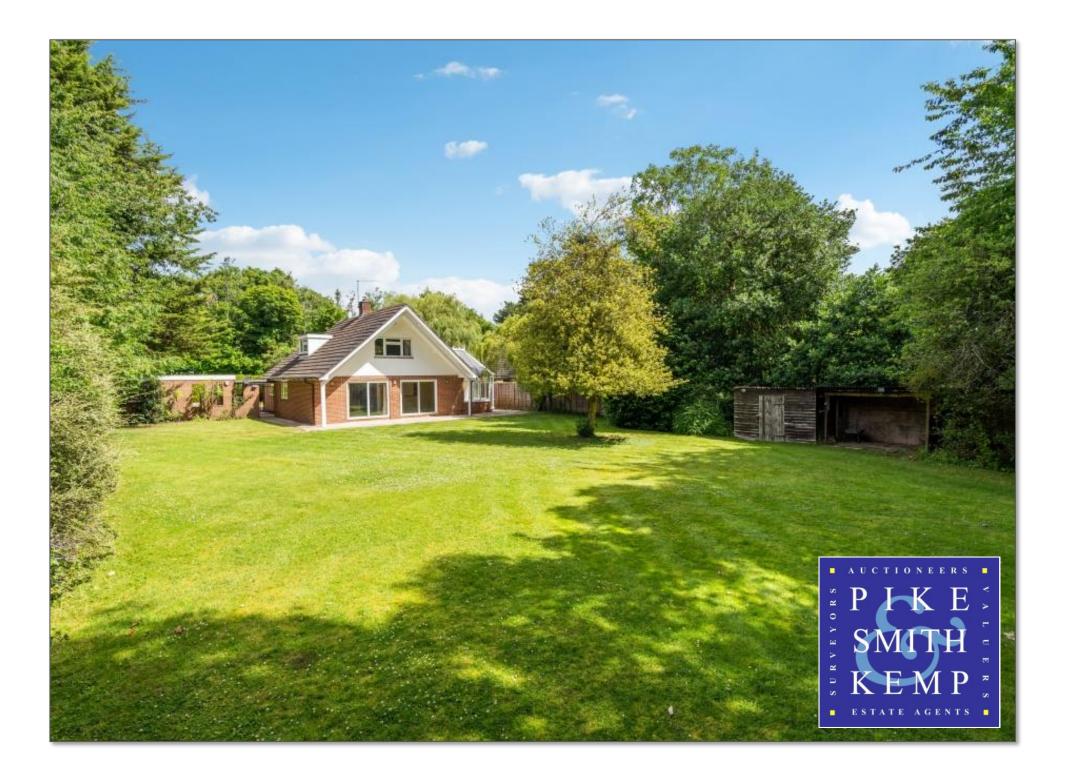

## Windfall, The Thicket Maidenhead, Berkshire, SL6 3QE

"A substantial detached chalet style home with spacious and flexible accommodation"

A detached family house of generous proportions (2800 sq ft) located at the end of a long private driveway on the approach to Claires Court Junior School adjacent to Maidenhead Thicket. The particularly versatile accommodation is complimented by a delightful secluded south facing garden extending to circa half an acre with driveway, garage and car port. The house has great potential for extension (STPP) and is sold with no onward chain.

THREE BEDROOMS

FAMILY BATHROOM

SHOWER ROOM

Outside

CIRCA HALF AN ACRE OF SECLUDED SOUTH FACING GARDEN

GARAGE, LARGE DRIVEWAY, CAR PORT

Approximate Gross Internal Area Ground Floor = 176.0 sq m / 1,894 sq ft First Floor = 82.7 sq m / 890 sq ft Garage = 16.5 sq m / 178 sq ft Total = 275.2 sq m / 2,962 sq ft