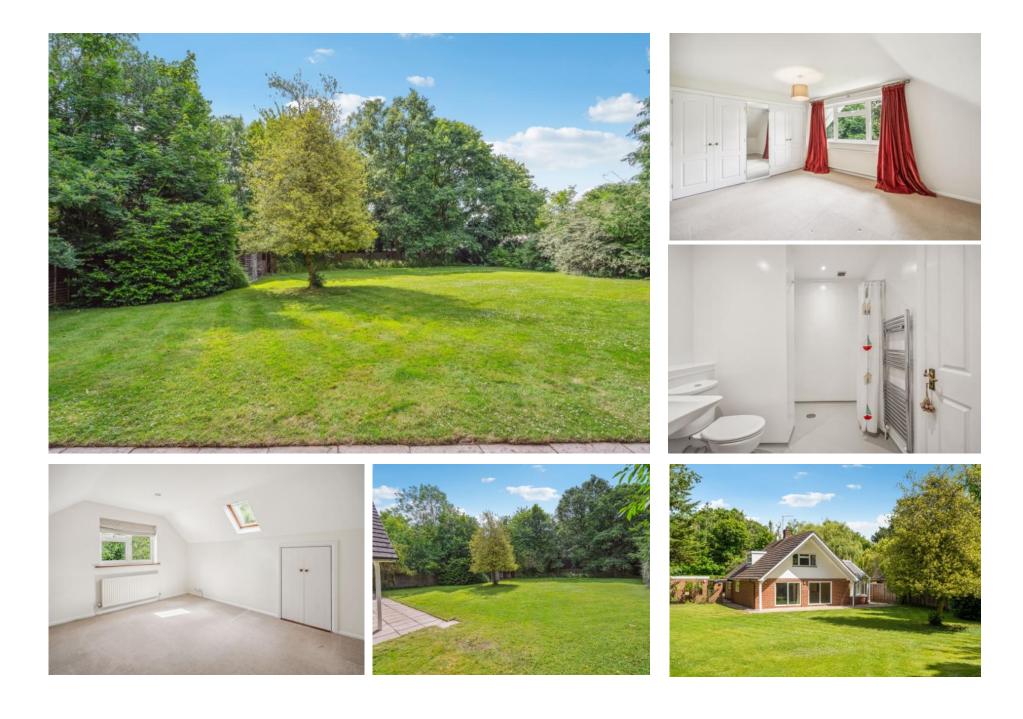

THREE BEDROOMS

FAMILY BATHROOM

SHOWER ROOM

Outside

CIRCA HALF AN ACRE OF SECLUDED SOUTH FACING GARDEN

GARAGE, LARGE DRIVEWAY, CAR PORT

Approximate Gross Internal Area Ground Floor = 176.0 sq m / 1,894 sq ft First Floor = 82.7 sq m / 890 sq ft Garage = 16.5 sq m / 178 sq ft Total = 275.2 sq m / 2,962 sq ft