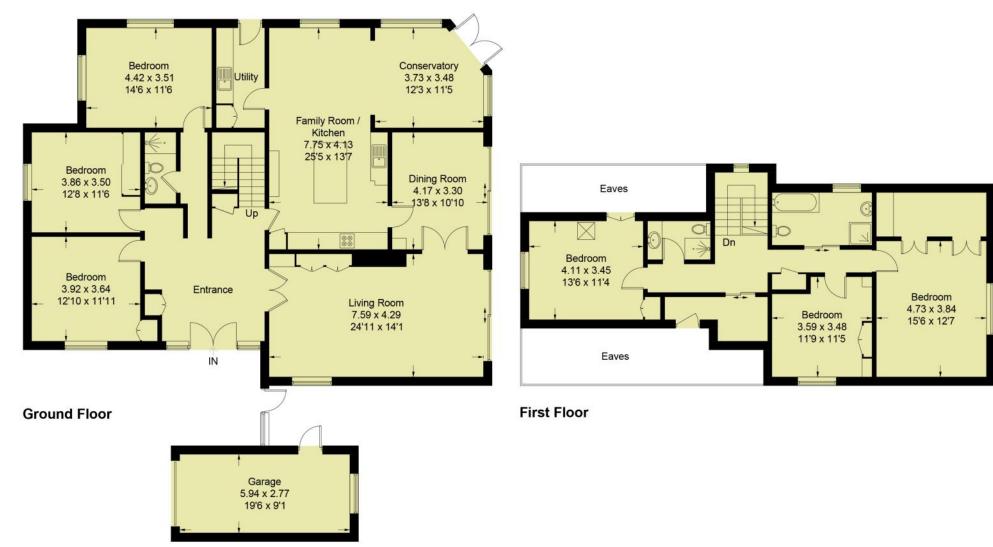

## Accommodation summary

ENTRANCE HALL

LIVING ROOM

## FAMILY ROOM/KITCHEN

KITCHEN

CONSERVATORY

DINING ROOM

UTILITY ROOM

THREE BEDROOMS

SHOWER ROOM

**First floor** 

THREE BEDROOMS

FAMILY BATHROOM

SHOWER ROOM

Outside

CIRCA HALF AN ACRE OF SECLUDED SOUTH FACING GARDEN

GARAGE, LARGE DRIVEWAY, CAR PORT

Approximate Gross Internal Area Ground Floor = 176.0 sq m / 1,894 sq ft First Floor = 82.7 sq m / 890 sq ft Garage = 16.5 sq m / 178 sq ft Total = 275.2 sq m / 2,962 sq ft

This plan is for layout guidance only. Not drawn to scale unless stated. Windows and door openings are approximate. Whilst every care is taken in the preparation of this plan, please check all dimensions, shapes and compass bearings before making any decisions reliant upon them. © CJ Property Marketing Ltd Produced for Ballards