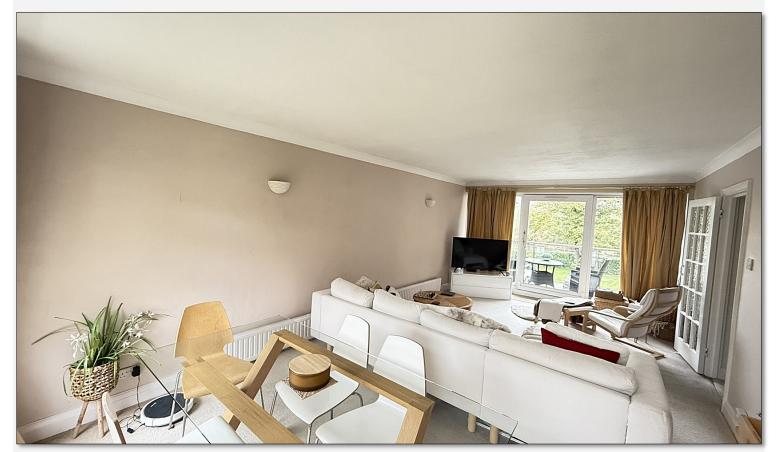

Entrance Hall: Cloakroom: Bedroom one with en-suite Shower room: Bedroom two: Kitchen: Lounge/ Dining room: Shower room: Balcony: Parking: Garage: Off Street parking

The M4 and M40 motorway are easily accessible providing access to Heathrow and Central London. Rail services to London Paddington are available from Maidenhead Station with an excellent service to London Paddington and directly into the city centre via the Elizabeth Line.