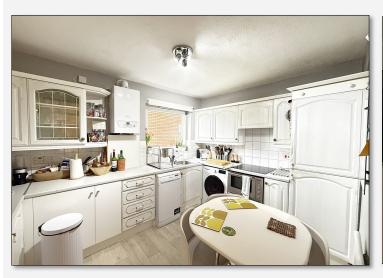

### 'A spacious two bedroom apartment with uninterrupted river views'

A well proportioned stylish first floor apartment with lift on a prestigious riverside development with residents' heated swimming pool, garage and parking. Riverine is located approximately 1mile from the town centre and is well placed for local amenities, transport links and is being sold with the benefit of a share of the freehold.

Entrance Hall: Cloakroom: Bedroom one with en-suite Shower room: Bedroom two: Kitchen: Lounge/ Dining room: Shower room: Balcony: Parking: Garage: Off Street parking

The M4 and M40 motorway are easily accessible providing access to Heathrow and Central London. Rail services to London Paddington are available from Maidenhead Station with an excellent service to London Paddington and directly into the city centre via the Elizabeth Line.