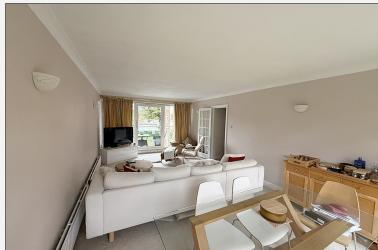

### 'A spacious two bedroom apartment with uninterrupted river views'

A well proportioned stylish first floor apartment with lift on a prestigious riverside development with residents' heated swimming pool, garage and parking. Riverine is located approximately 1mile from the town centre and is well placed for local amenities, transport links and is being sold with the benefit of a share of the freehold.

Entrance Hall: Cloakroom: Bedroom one with en-suite Shower room: Bedroom two: Kitchen: Lounge/ Dining room: Shower room: Balcony: Parking: Garage: Off Street parking

The M4 and M40 motorway are easily accessible providing access to Heathrow and Central London. Rail services to London Paddington are available from Maidenhead Station with an excellent service to London Paddington and directly into the city centre via the Elizabeth Line.