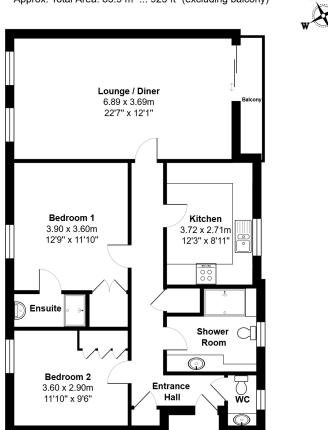

#### Riverine, Grosvenor Drive, Maidenhead, SL6 8PF

Approx. Total Area: 85.9 m² ... 925 ft² (excluding balcony)

Whilst every attempt has been made to ensure the accuracy of the floorplans contained here, measurements of doors, windows and rooms are approximate and no responsibility is taken for any error, omission or mis-statement. These plans are for representation purposes only.