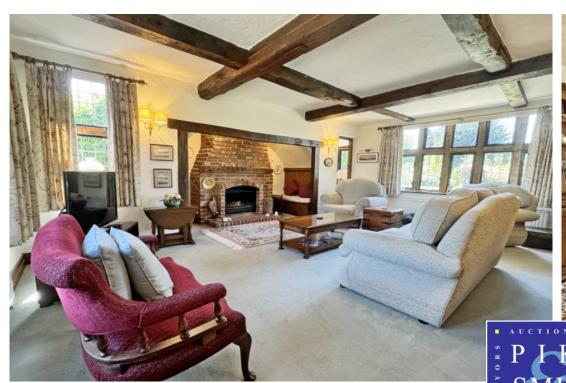

ORIGINAL OAK FRONT DOOR OPENING TO A LARGE HALLWAY

SPACIOUS LIVING ROOM WITH A FEATURE INGLENOOK FIREPLACE FOR COSY LOG FIRES BRIGHT SUN ROOM DELIGHTFUL DINING ROOM WITH FEATURE FIREPLACE

FABULOUS KITCHEN/BREAKFAST ROOM WITH GENEROUS ISLAND AND OPENING TO A CONSERVATORY WITH FRENCH DOORS TO PATIO