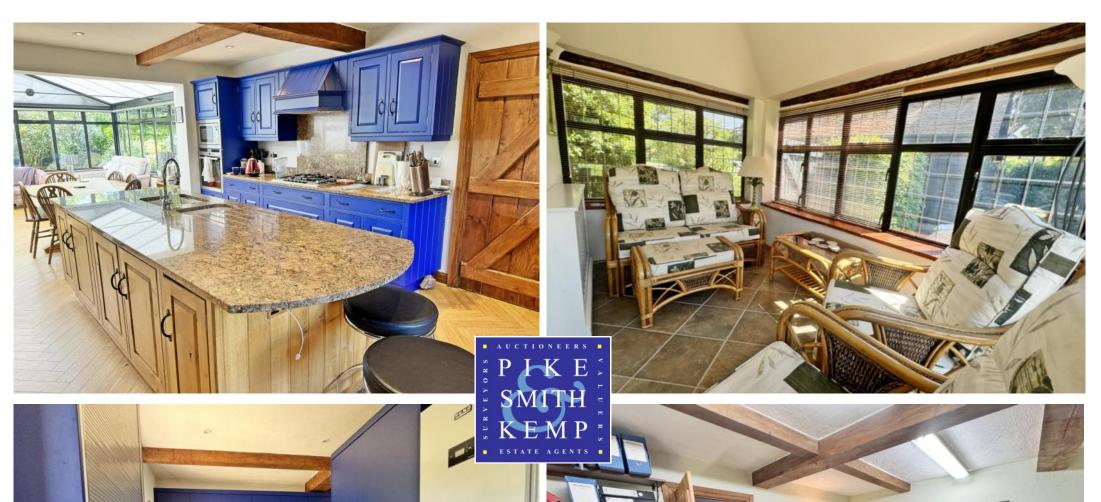

ORIGINAL OAK FRONT DOOR OPENING TO A LARGE HALLWAY

SPACIOUS LIVING ROOM WITH A FEATURE INGLENOOK FIREPLACE FOR COSY LOG FIRES BRIGHT SUN ROOM DELIGHTFUL DINING ROOM WITH FEATURE FIREPLACE

FABULOUS KITCHEN/BREAKFAST ROOM WITH GENEROUS ISLAND AND OPENING TO A CONSERVATORY WITH FRENCH DOORS TO PATIO