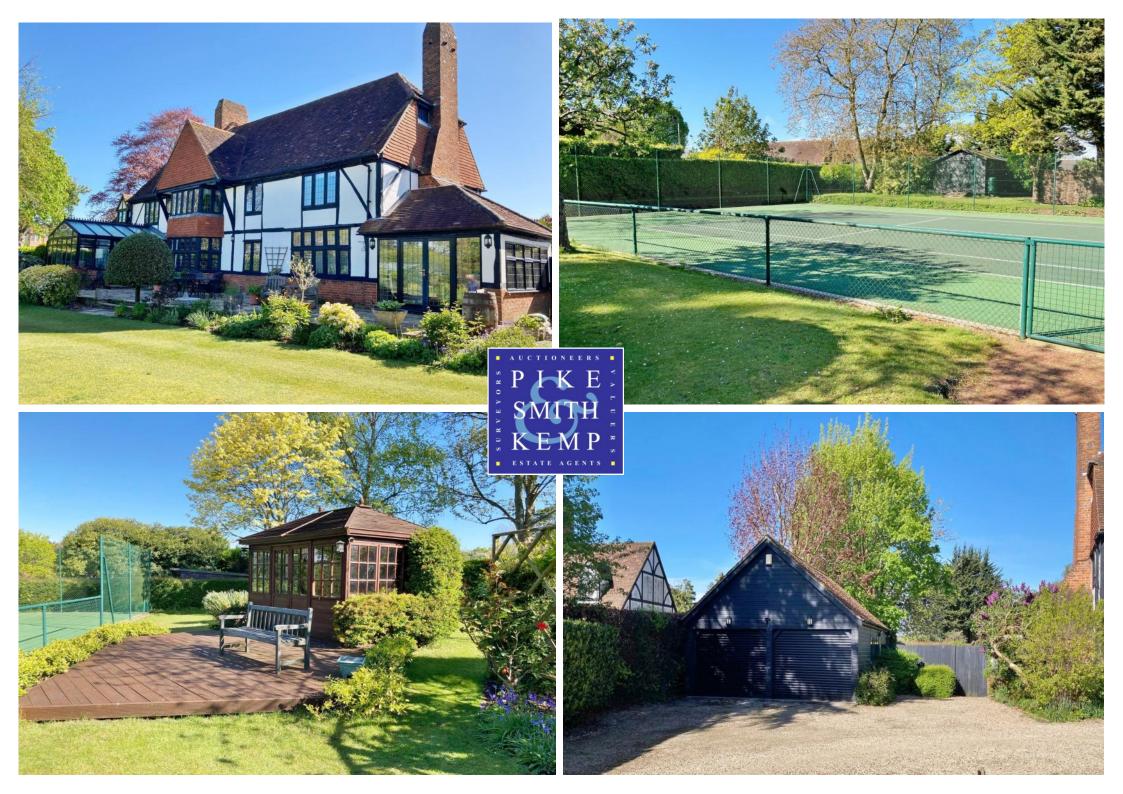

## HOME CLOSE, BRADCUTTS LANE, COOKHAM DEAN SL6 9AA

Home Close is a wonderful detached period family home with spacious accommodation in large, mature west facing gardens. Cookham Dean is a quintessential English village with an historic Church, a highly regarded Primary school and several village pubs. The village is highly sought after and undiscovered, surrounded by beautiful rural views, a real gem. There are lovely rural walks and scenery throughout the village with pockets of National Trust land, including the Old Cricket Common and Cookham Dean Common. The picturesque Cookham High Street with a selection of gastro pubs, restaurants, boutique shops & cafes, together with lovely Thames riverside walks are a short distance away. Further day to day shops can be found at Cookham Rise including a convenience store, butcher, delicatessen, hairdresser, dentist & doctors' surgery plus the Cookham branch line train station connecting to London Paddington with the Elizabeth line (providing direct access to Bond Street, Tottenham Court Road, Farringdon and Canary Wharf). The larger town of Marlow is a very short drive away with a large array of shops and restaurants. There is easy access to the M4, M40, M25 and Heathrow Airport.

FIVE DOUBLE GENEROUSLY SIZED BEDROOMS, TWO WITH MODERN EN-SUITES, NEWLY REFURBISHED FAMILY

BATHROOM WITH STYLISH OVAL BATH

DETACHED DOUBLE GARAGE WITH OPPORTUNITY FOR DEVELOPMENT

SWEEPING CARRIAGE DRIVEWAY

MATURE ESTABLISHED GARDENS OF OVER AN ACRE WITH ATTRACTIVE PLANTING AND SPECIMEN TREES
TENNIS COURT WITH SUMMERHOUSE
AN EARLY VIEWING IS HIGHLY RECOMMENDED

OFFERS IN THE REGION OF: £3,200,000 FREEHOLD

**EPC: D COUNCIL TAX BAND: H** 