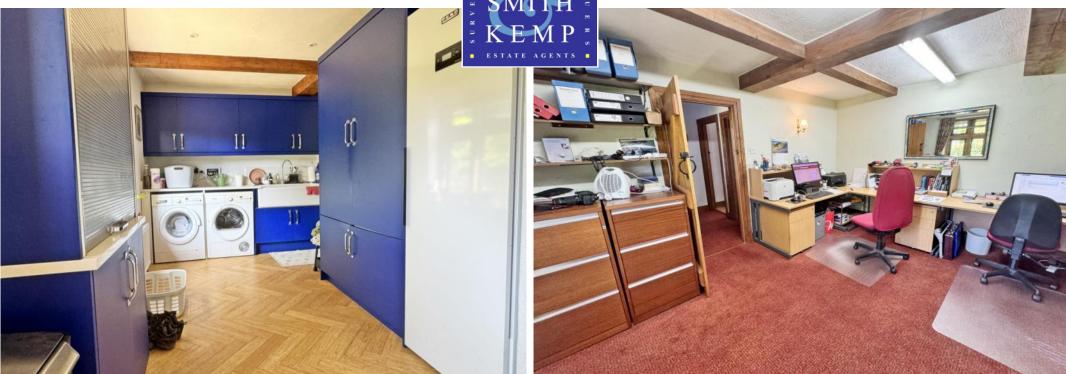

GENEROUS UTILITY/BOOT ROOM WITH AMPLE STORAGE AND DOOR TO GARDEN

STUDY/OFFICE, LARGE ENOUGH TO ACCOMMODATE 2-3 WORK STATIONS, IDEAL FOR WORKING FROM HOME SECOND 'FRONT' DOOR GIVING INDEPENDENT ACCESS TO THE HOME OFFICE AND AN ANNEXE IF REQUIRED.