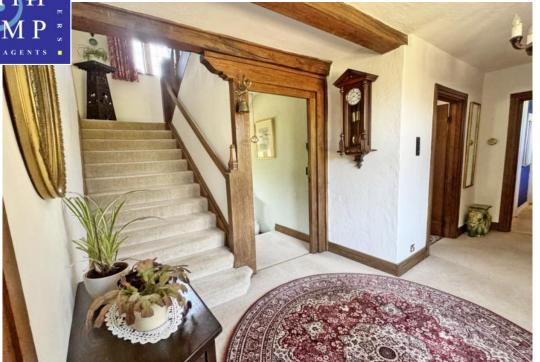

ORIGINAL OAK FRONT DOOR OPENING TO A LARGE HALLWAY

SPACIOUS LIVING ROOM WITH A FEATURE INGLENOOK FIREPLACE FOR COSY LOG FIRES BRIGHT SUN ROOM DELIGHTFUL DINING ROOM WITH FEATURE FIREPLACE

FABULOUS KITCHEN/BREAKFAST ROOM WITH GENEROUS ISLAND AND OPENING TO A CONSERVATORY WITH FRENCH DOORS TO PATIO