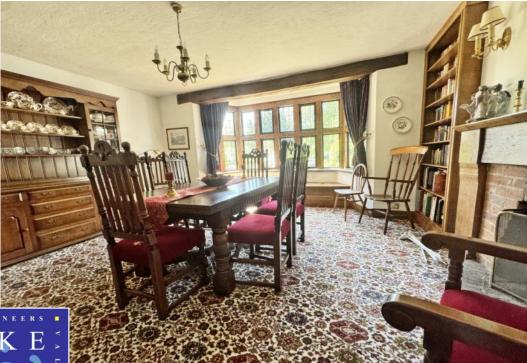

ORIGINAL OAK FRONT DOOR OPENING TO A LARGE HALLWAY

SPACIOUS LIVING ROOM WITH A FEATURE INGLENOOK FIREPLACE FOR COSY LOG FIRES BRIGHT SUN ROOM DELIGHTFUL DINING ROOM WITH FEATURE FIREPLACE

FABULOUS KITCHEN/BREAKFAST ROOM WITH GENEROUS ISLAND AND OPENING TO A CONSERVATORY WITH FRENCH DOORS TO PATIO