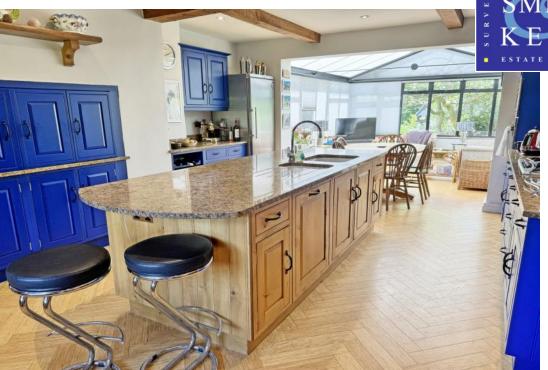

ORIGINAL OAK FRONT DOOR OPENING TO A LARGE HALLWAY

SPACIOUS LIVING ROOM WITH A FEATURE INGLENOOK FIREPLACE FOR COSY LOG FIRES BRIGHT SUN ROOM DELIGHTFUL DINING ROOM WITH FEATURE FIREPLACE

FABULOUS KITCHEN/BREAKFAST ROOM WITH GENEROUS ISLAND AND OPENING TO A CONSERVATORY WITH FRENCH DOORS TO PATIO