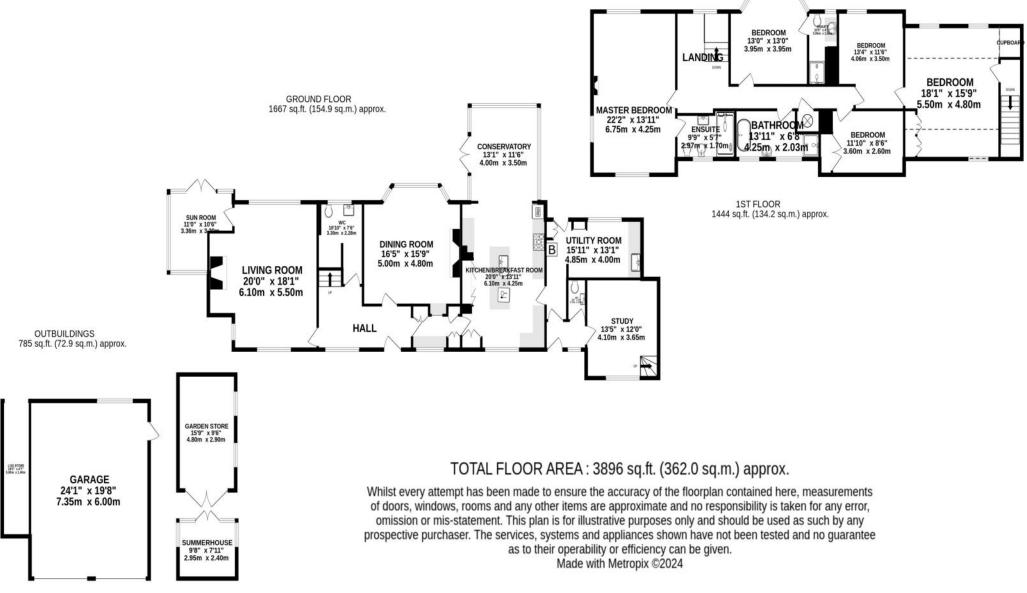

ORIGINAL OAK FRONT DOOR OPENING TO A LARGE HALLWAY

SPACIOUS LIVING ROOM WITH A FEATURE INGLENOOK FIREPLACE FOR COSY LOG FIRES BRIGHT SUN ROOM DELIGHTFUL DINING ROOM WITH FEATURE FIREPLACE

FABULOUS KITCHEN/BREAKFAST ROOM WITH GENEROUS ISLAND AND OPENING TO A CONSERVATORY WITH FRENCH DOORS TO PATIO

GENEROUS UTILITY/BOOT ROOM WITH AMPLE STORAGE AND DOOR TO GARDEN

STUDY/OFFICE, LARGE ENOUGH TO ACCOMMODATE 2-3 WORK STATIONS, IDEAL FOR WORKING FROM HOME SECOND 'FRONT' DOOR GIVING INDEPENDENT ACCESS TO THE HOME OFFICE AND AN ANNEXE IF REQUIRED.

FIVE DOUBLE GENEROUSLY SIZED BEDROOMS, TWO WITH MODERN EN-SUITES, NEWLY REFURBISHED FAMILY

BATHROOM WITH STYLISH OVAL BATH

DETACHED DOUBLE GARAGE WITH OPPORTUNITY FOR DEVELOPMENT

SWEEPING CARRIAGE DRIVEWAY