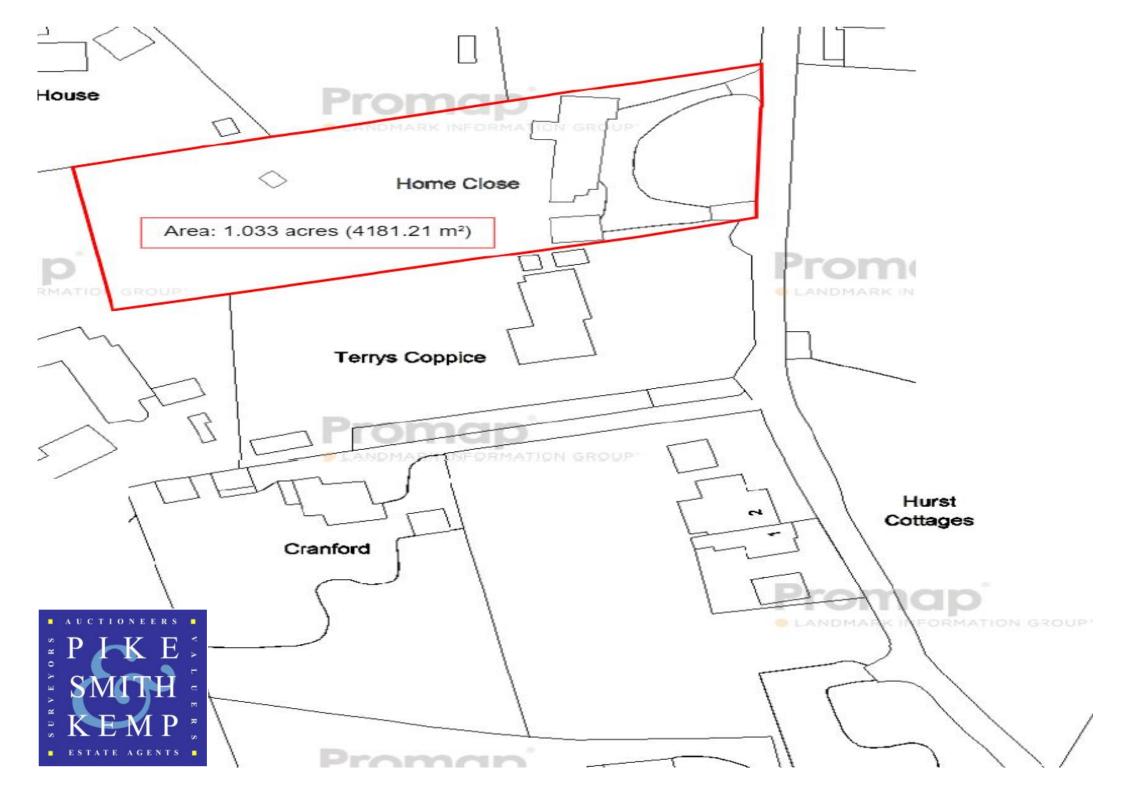

MATURE ESTABLISHED GARDENS OF OVER AN ACRE WITH ATTRACTIVE PLANTING AND SPECIMEN TREES
TENNIS COURT WITH SUMMERHOUSE
AN EARLY VIEWING IS HIGHLY RECOMMENDED

OFFERS IN THE REGION OF: £3,200,000 FREEHOLD

**EPC: D COUNCIL TAX BAND: H** 