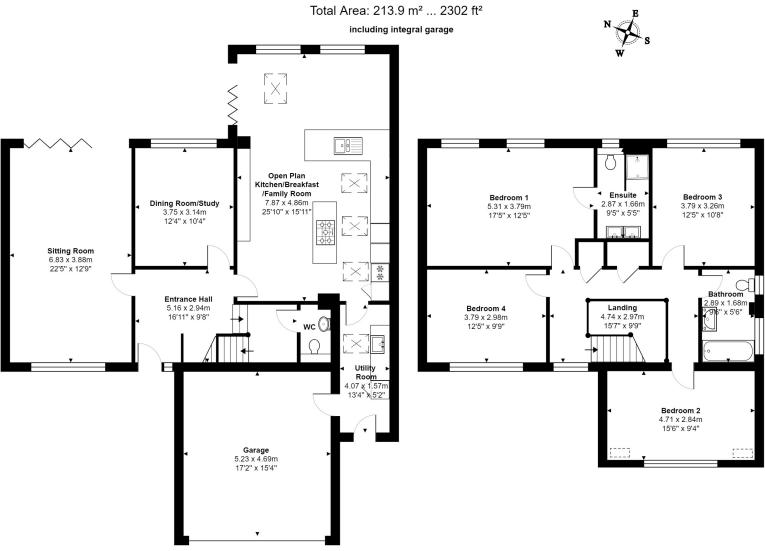

# Maidenhead Court Park, Maidenhead, SL6 8HN

Whilst every attempt has been made to ensure the accuracy of the floor plans contained here, measurements of doors, windows and rooms are approximate and no responsibility is taken for any error, omission or mis-statement. These plans are for representation purposes only.