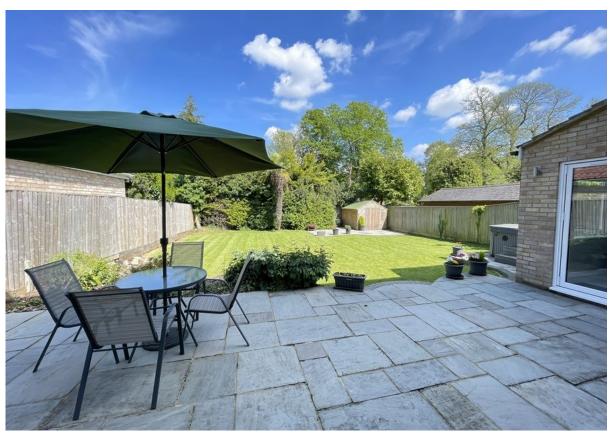

### **FAMILY BATHROOM**

**REAR GARDEN:** Attractive landscaped rear garden with two paved terraces, lawn, flower/shrub borders and hot tub.

**FRONT GARDEN:** Paved driveway to **integral double garage** with remote control roller door.