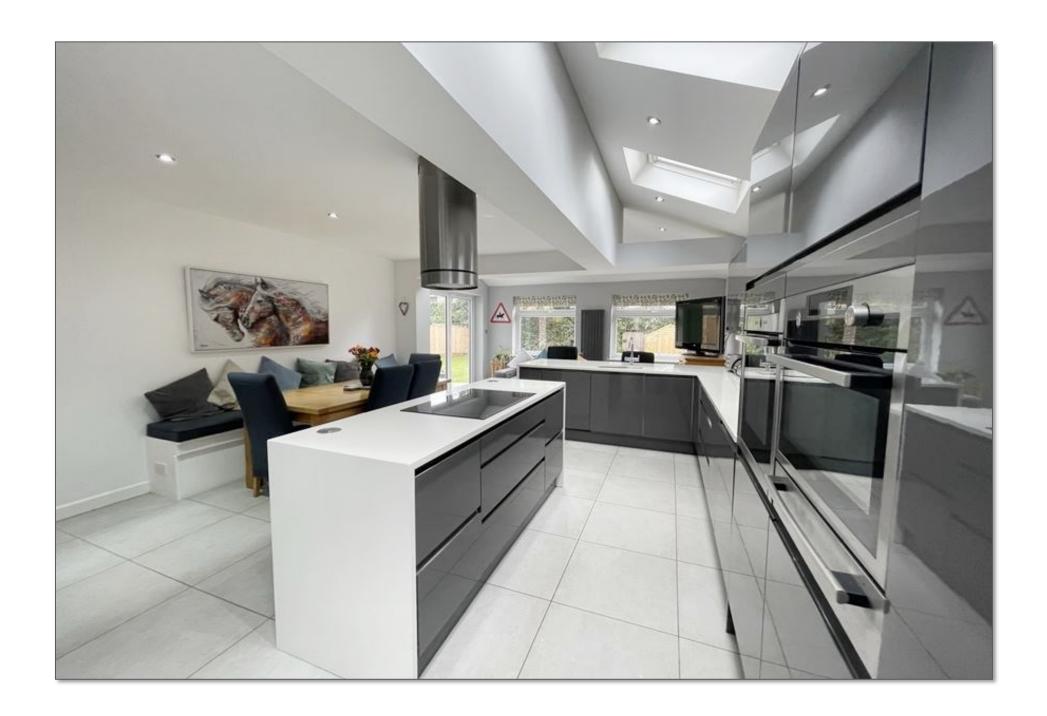

## **Accommodation summary**

**ENTRANCE HALL:** With glass/timber staircase to first floor

LIVING ROOM: Double aspect with bi-fold doors opening to garden

**STUDY:** Rear aspect over garden

**KITCHEN/DINING ROOM:** An impressive light and airy room with a comprehensive range of units and built in appliances with doors opening to rear garden