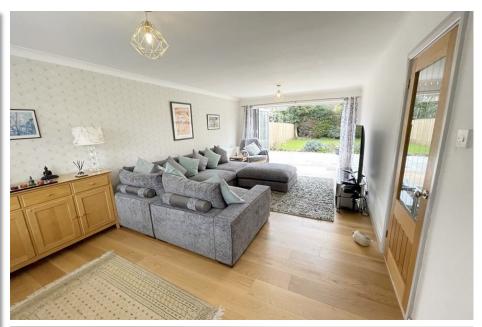

## **Accommodation summary**

**ENTRANCE HALL:** With glass/timber staircase to first floor

LIVING ROOM: Double aspect with bi-fold doors opening to garden

**STUDY:** Rear aspect over garden

**KITCHEN/DINING ROOM:** An impressive light and airy room with a comprehensive range of units and built in appliances with doors opening to rear garden