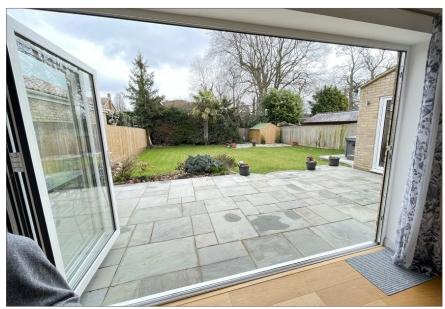

### **FAMILY BATHROOM**

**REAR GARDEN:** Attractive landscaped rear garden with two paved terraces, lawn, flower/shrub borders and hot tub.

**FRONT GARDEN:** Paved driveway to **integral double garage** with remote control roller door.