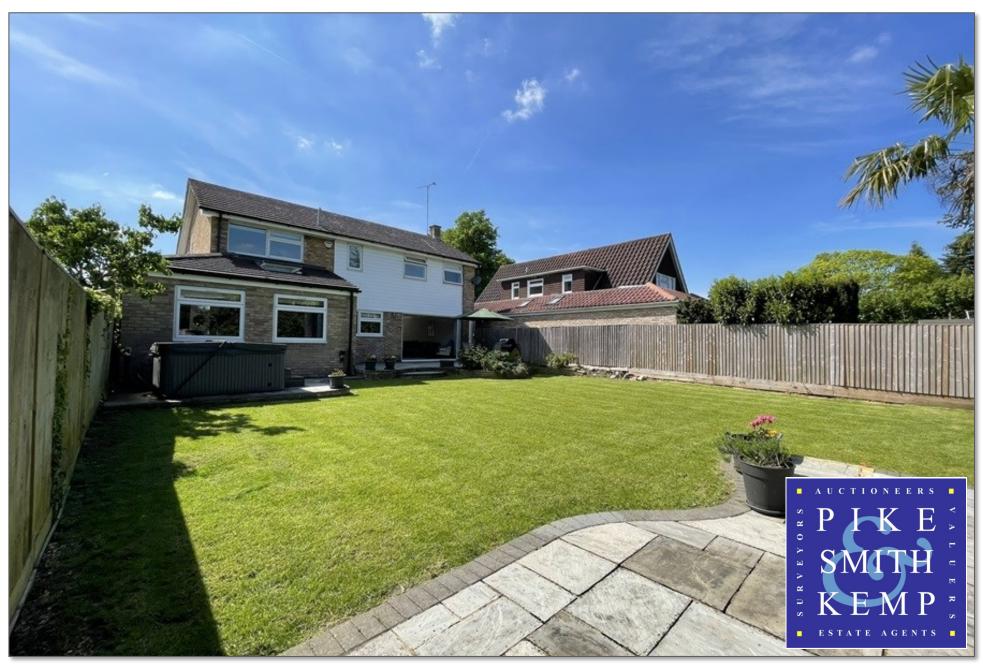

### **FAMILY BATHROOM**

**REAR GARDEN:** Attractive landscaped rear garden with two paved terraces, lawn, flower/shrub borders and hot tub.

**FRONT GARDEN:** Paved driveway to **integral double garage** with remote control roller door.