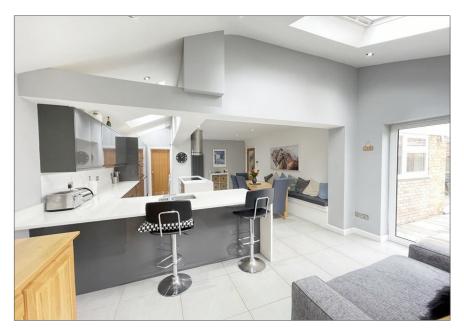

## **Accommodation summary**

**ENTRANCE HALL:** With glass/timber staircase to first floor

LIVING ROOM: Double aspect with bi-fold doors opening to garden

**STUDY:** Rear aspect over garden

**KITCHEN/DINING ROOM:** An impressive light and airy room with a comprehensive range of units and built in appliances with doors opening to rear garden