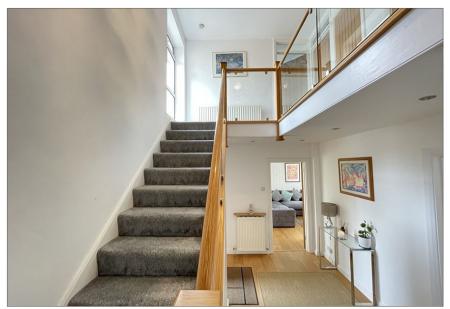

## **Accommodation summary**

**ENTRANCE HALL:** With glass/timber staircase to first floor

LIVING ROOM: Double aspect with bi-fold doors opening to garden

**STUDY:** Rear aspect over garden

**KITCHEN/DINING ROOM:** An impressive light and airy room with a comprehensive range of units and built in appliances with doors opening to rear garden

#### **GALLERIED LANDING**

LARGE MASTER BEDROOM WITH EN-SUITE SHOWER ROOM