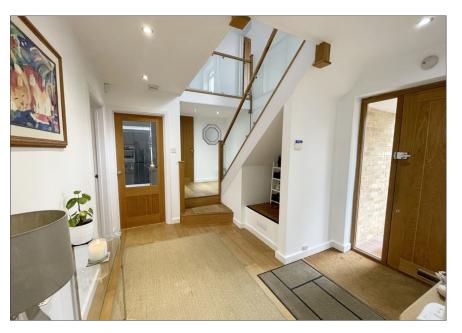

## **Accommodation summary**

**ENTRANCE HALL:** With glass/timber staircase to first floor

LIVING ROOM: Double aspect with bi-fold doors opening to garden

**STUDY:** Rear aspect over garden

**KITCHEN/DINING ROOM:** An impressive light and airy room with a comprehensive range of units and built in appliances with doors opening to rear garden