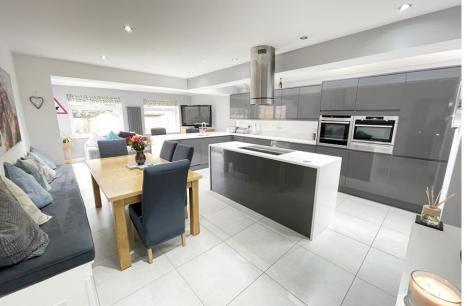

## **Accommodation summary**

**ENTRANCE HALL:** With glass/timber staircase to first floor

LIVING ROOM: Double aspect with bi-fold doors opening to garden

**STUDY:** Rear aspect over garden

**KITCHEN/DINING ROOM:** An impressive light and airy room with a comprehensive range of units and built in appliances with doors opening to rear garden