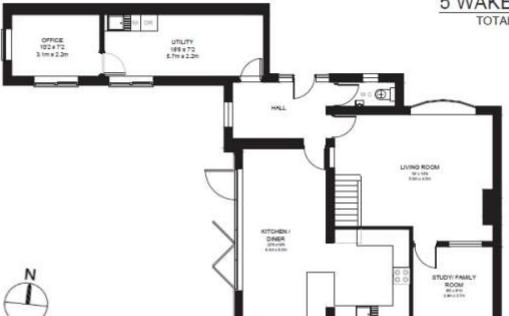

## 5 WAKELINS END COOKHAM SL6 9TQ

TOTAL APPROX. FLOOR AREA 1700sqft / 157.8sqm (Not including Shed)

Approx. Floor Area = 1018sqft (94.5sqm)