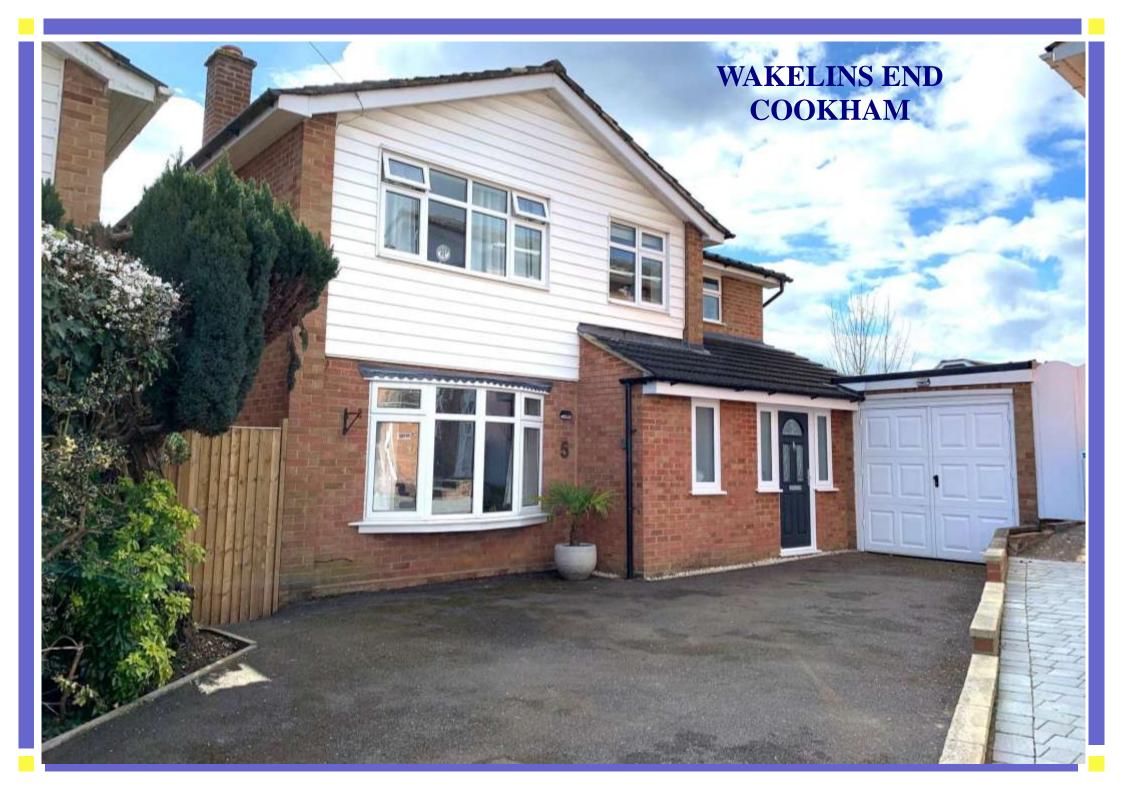

## 5 WAKELINS END, COOKHAM, SL6 9TQ

An immaculately presented four double bedroom extended family property with spacious living accommodation, including a superb kitchen/family dining area, snug/tv room, a large utility/boot room space plus a home/office /study with patio doors to the garden. The property benefits from wrap around gardens with lovely views over farmland to the rear and is in a perfect location in Cookham Rise as it is within a short walk of all local amenities including the highly regarded Cookham Rise Primary School, Cookham train station providing a branch line service to Maidenhead serving Paddington & Central/East London (Crossrail/Elizabeth Line giving direct access to Bond Street, Tottenham Court Road, Farringdon and Canary Wharf). Cookham Rise benefits from a large selection of shops, cafes and restaurants. Glorious countryside walks and the River Thames are nearby, together with many sporting facilities including cricket club, sailing club and golf club. Heathrow airport, the M40, M4 & M25 are also within easy reach.

# FOUR DOUBLE BEDROOMS ONE WITH ENSUITE AND FAMILY BATHROOM MAIN BEDROOM WITH LOVELY FARMLAND VIEWS

ENTRANCE HALLWAY: WC/CLOAKROOM
OPEN PLAN KITCHEN/DINING/FAMILY ROOM WITH BIFOLD DOORS OPENING TO TERRACE
SNUG/TV ROOM
STUDY/HOME OFFICE
SPACIOUS UTILITY/BOOT ROOM WITH AMPLE STORAGE
WRAP AROUND GARDENS WITH LARGE TERRACE FOR ENTERTAINING
DRIVEWAY WITH SPACE FOR SEVERAL VEHICLES AND ELECTRIC CHARGING POINT