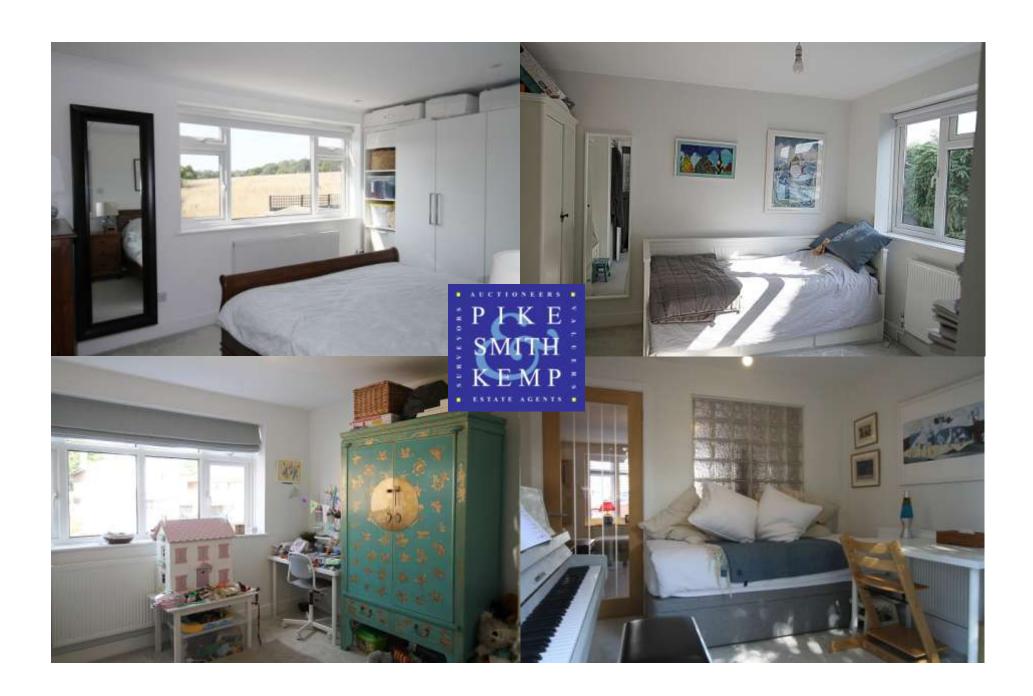

# FOUR DOUBLE BEDROOMS ONE WITH ENSUITE AND FAMILY BATHROOM MAIN BEDROOM WITH LOVELY FARMLAND VIEWS

ENTRANCE HALLWAY: WC/CLOAKROOM
OPEN PLAN KITCHEN/DINING/FAMILY ROOM WITH BIFOLD DOORS OPENING TO TERRACE
SNUG/TV ROOM
STUDY/HOME OFFICE
SPACIOUS UTILITY/BOOT ROOM WITH AMPLE STORAGE
WRAP AROUND GARDENS WITH LARGE TERRACE FOR ENTERTAINING
DRIVEWAY WITH SPACE FOR SEVERAL VEHICLES AND ELECTRIC CHARGING POINT