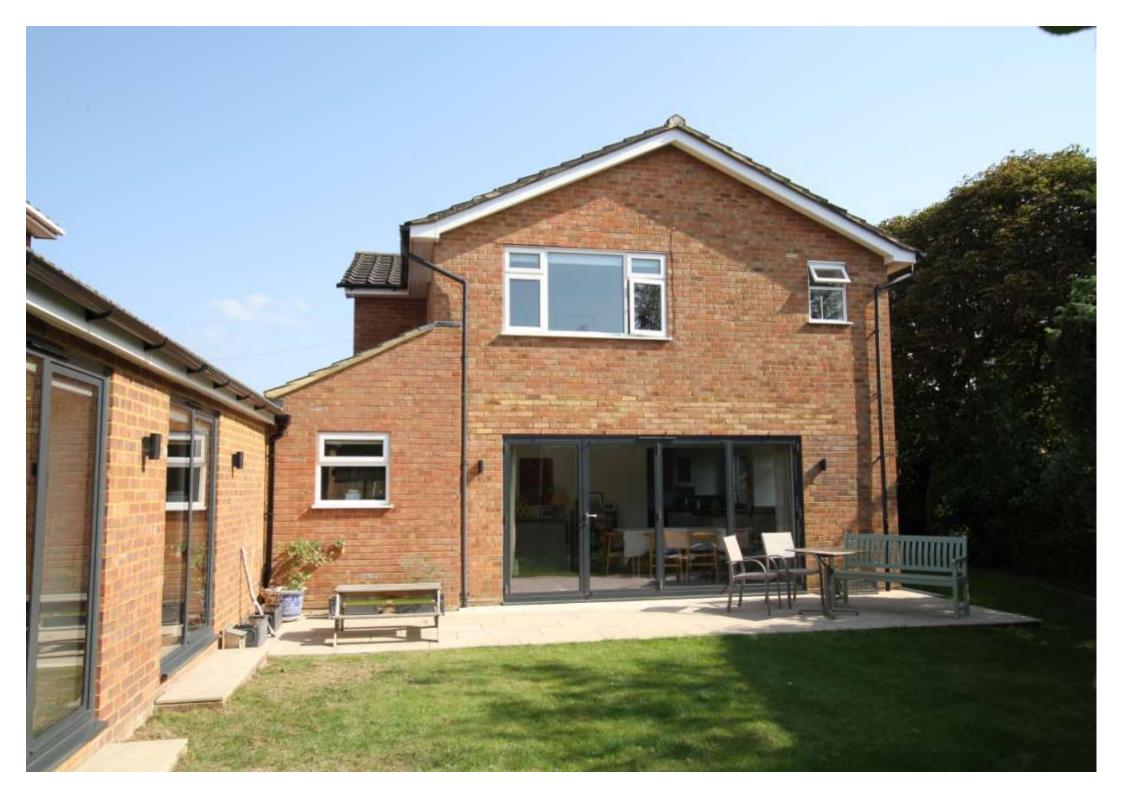

## 5 WAKELINS END, COOKHAM, SL6 9TQ

An immaculately presented four double bedroom extended family property with spacious living accommodation, including a superb kitchen/family dining area, snug/tv room, a large utility/boot room space plus a home/office /study with patio doors to the garden. The property benefits from wrap around gardens with lovely views over farmland to the rear and is in a perfect location in Cookham Rise as it is within a short walk of all local amenities including the highly regarded Cookham Rise Primary School, Cookham train station providing a branch line service to Maidenhead serving Paddington & Central/East London (Crossrail/Elizabeth Line giving direct access to Bond Street, Tottenham Court Road, Farringdon and Canary Wharf). Cookham Rise benefits from a large selection of shops, cafes and restaurants. Glorious countryside walks and the River Thames are nearby, together with many sporting facilities including cricket club, sailing club and golf club. Heathrow airport, the M40, M4 & M25 are also within easy reach.

# FOUR DOUBLE BEDROOMS ONE WITH ENSUITE AND FAMILY BATHROOM MAIN BEDROOM WITH LOVELY FARMLAND VIEWS

ENTRANCE HALLWAY: WC/CLOAKROOM
OPEN PLAN KITCHEN/DINING/FAMILY ROOM WITH BIFOLD DOORS OPENING TO TERRACE
SNUG/TV ROOM
STUDY/HOME OFFICE
SPACIOUS UTILITY/BOOT ROOM WITH AMPLE STORAGE
WRAP AROUND GARDENS WITH LARGE TERRACE FOR ENTERTAINING
DRIVEWAY WITH SPACE FOR SEVERAL VEHICLES AND ELECTRIC CHARGING POINT