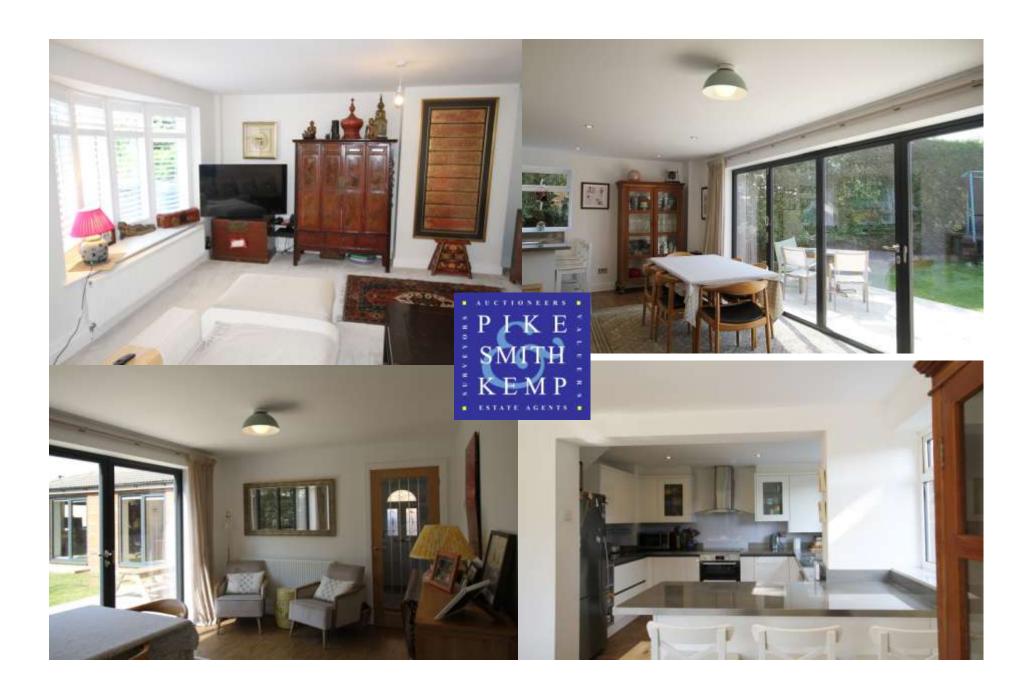

# FOUR DOUBLE BEDROOMS ONE WITH ENSUITE AND FAMILY BATHROOM MAIN BEDROOM WITH LOVELY FARMLAND VIEWS

ENTRANCE HALLWAY: WC/CLOAKROOM
OPEN PLAN KITCHEN/DINING/FAMILY ROOM WITH BIFOLD DOORS OPENING TO TERRACE
SNUG/TV ROOM
STUDY/HOME OFFICE
SPACIOUS UTILITY/BOOT ROOM WITH AMPLE STORAGE
WRAP AROUND GARDENS WITH LARGE TERRACE FOR ENTERTAINING
DRIVEWAY WITH SPACE FOR SEVERAL VEHICLES AND ELECTRIC CHARGING POINT