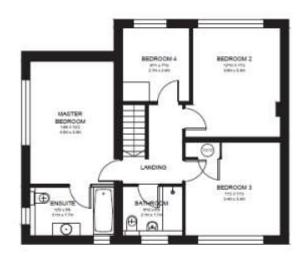

nearby, together with many sporting facilities including cricket club, sailing club and golf club. Heathrow airport, the M40, M4 & M25 are also within easy reach.

# FOUR DOUBLE BEDROOMS ONE WITH ENSUITE AND FAMILY BATHROOM MAIN BEDROOM WITH LOVELY FARMLAND VIEWS

ENTRANCE HALLWAY: WC/CLOAKROOM
OPEN PLAN KITCHEN/DINING/FAMILY ROOM WITH BIFOLD DOORS OPENING TO TERRACE
SNUG/TV ROOM
STUDY/HOME OFFICE
SPACIOUS UTILITY/BOOT ROOM WITH AMPLE STORAGE
WRAP AROUND GARDENS WITH LARGE TERRACE FOR ENTERTAINING
DRIVEWAY WITH SPACE FOR SEVERAL VEHICLES AND ELECTRIC CHARGING POINT

**EPC:** C COUNCIL TAX BAND: E

**GUIDE PRICE: £975,000 FREEHOLD** 











## 5 WAKELINS END COOKHAM SL6 9TQ

TOTAL APPROX. FLOOR AREA 1700sqft / 157.8sqm (Not including Shed)



Approx. Floor Area = 1018sqft (94.5sqm)





#### FIRST FLOOR

Approx. Floor Area = 682sqft (63.3sqm)





### FOR AN APPOINTMENT TO VIEW PLEASE CONTACT

PIKE SMITH & KEMP
Lower Road, Cookham
Berkshire, SL6 9EH
Alison Parry
alisonparry@pikesmithkemp.co.uk
cookham@pikesmithkemp.co.uk

01628 532010 www. pskweb.co.uk