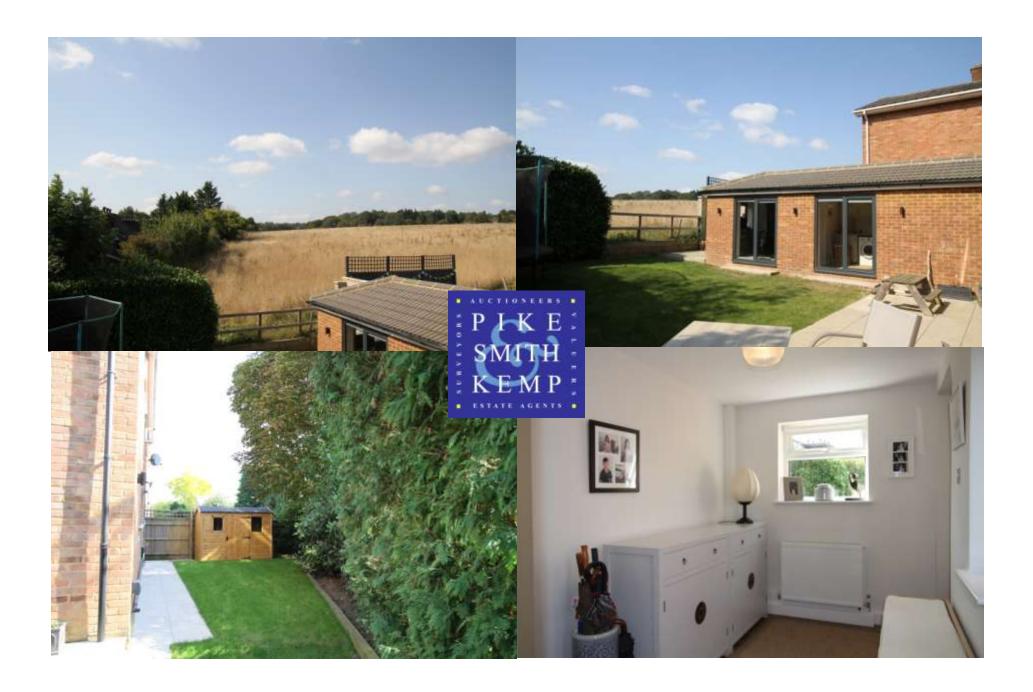

## 5 WAKELINS END, COOKHAM, SL6 9TQ

An immaculately presented four double bedroom extended family property with spacious living accommodation, including a superb kitchen/family dining area, snug/tv room, a large utility/boot room space plus a home/office /study with patio doors to the garden. The property benefits from wrap around gardens with lovely views over farmland to the rear and is in a perfect location in Cookham Rise as it is within a short walk of all local amenities including the highly regarded Cookham Rise Primary School, Cookham train station providing a branch line service to Maidenhead serving Paddington & Central/East London (Crossrail/Elizabeth Line giving direct access to Bond Street, Tottenham Court Road, Farringdon and Canary Wharf). Cookham Rise benefits from a large selection of shops, cafes and restaurants. Glorious countryside walks and the River Thames are nearby, together with many sporting facilities including cricket club, sailing club and golf club. Heathrow airport, the M40, M4 & M25 are also within easy reach.